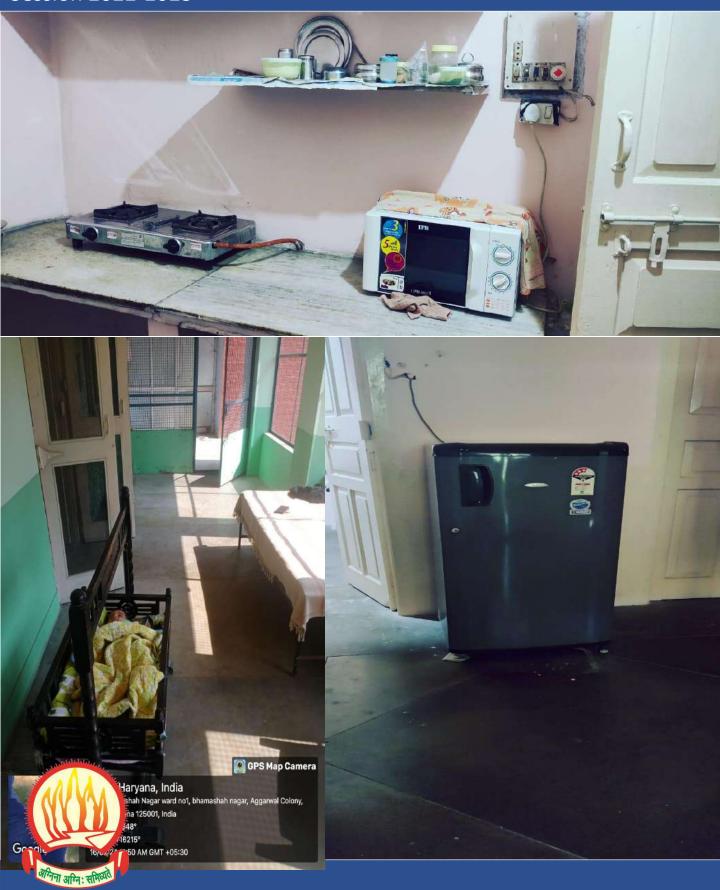

Problems Encountered and Resources Required: A child's first extended experience being removed from their protective home setting is frequently when they begin day care. Being a large group experience, nursery has its advantages and disadvantages. Although we provide the kids in our programme love and care, we are unable to offer a home setting. We take great satisfaction in providing a top-notch Early Childhood Educational environment where kids may reach their full potential, we also want to educate families about the risks kids face when attending group day care. These consist of communicable diseases, sloppy playthings, combative interactions with classmates, unsuitable language or conduct from other kids, and physical difficulties.

# Session 2022-2023











# Session 2022-2023



# Session 2022-2023

अग्निना अग्नि: समिष