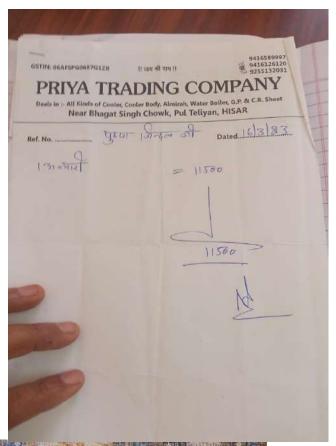

# F. C. College for Women, Hisar

Summary of Financial Aid to the College Students FY 2022-23

| Sr. No. | Fin. Aid A/c Name       | Amount Rs. |
|---------|-------------------------|------------|
| 1       | Ms. Chander Kala        | 1500.00    |
| 2       | Ms. Nisha Bhatia        | 7500.00    |
| 3       | Ms. Aruna Choudhary     | 5000.00    |
| 4       | Sh. N. C. Aggarwal      | 1000.00    |
| 5       | Lt. Babu Dharam Paul JI | 28000.00   |
| 6       | O.S.A. A/c              | 69400.00   |
| 7       | Red Cross A/c           | 26000.00   |
| 8       | P.T.A. A/c              | 32000.00   |
| 9       | SWF A/c                 | 10000.00   |
|         | Total Rs.               | 180400.00  |

Rs. One Lakh Eighty thousand Four hundred only

Principal
Collage For Women
HISAR

Mutzs