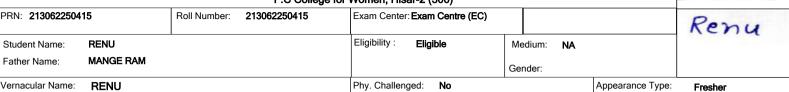

## F.C College for Women, Hisar-2 (306)

|                                             | 1.0 College for Worthern, Filisar-2 (000) |  |                               |               |                                  |         |                  |          |  |  |  |
|---------------------------------------------|-------------------------------------------|--|-------------------------------|---------------|----------------------------------|---------|------------------|----------|--|--|--|
| PRN: 193062250148 Roll Number: 193062250148 |                                           |  | Exam Center: Exam Centre (EC) |               |                                  |         | Reny             |          |  |  |  |
| Student Name: RENU                          |                                           |  |                               | Eligibility:  | oility: Eligible Medium: English |         | 1                |          |  |  |  |
| Father Name:                                | SUSHIL                                    |  |                               |               |                                  | Gender: |                  |          |  |  |  |
| Vernacular Name:                            | NA                                        |  |                               | Phy. Challeng | jed: <b>No</b>                   |         | Appearance Type: | Repeater |  |  |  |