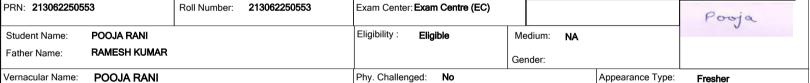

### F.C College for Women, Hisar-2 (306)

|                          |             |              |              | •                  |               |         |         | I                |           |  |
|--------------------------|-------------|--------------|--------------|--------------------|---------------|---------|---------|------------------|-----------|--|
| PRN: <b>1930622502</b> 5 | 54          | Roll Number: | 193062250254 | Exam Center: Exar  | m Centre (EC) |         |         |                  | Rith Pam: |  |
| Student Name:            | RITU RANI   |              |              | Eligibility : Elig | gible         | Medium: | English |                  | MITU Kami |  |
| Father Name:             | SHAMBHU RAM |              |              |                    |               | Gender: |         |                  |           |  |
| Vernacular Name          | NΔ          |              |              | Phy Challenged:    | No            |         |         | Annearance Type: | Banastar  |  |

Exam Center: 306 F.C College for Women, Hisar-2, Near Devi Bhawan Mandir, Mohana Mandi, Hisar, City:., Taluka: Hisar, District: Hissar, State: Haryana,

| SN | Paper Code | Paper Name (EA - External Assessment, IA - Internal Assessm | ent)   | Date | Time | Signature of the Invigilator |
|----|------------|-------------------------------------------------------------|--------|------|------|------------------------------|
| 1  | ENGC 302   | English Compulsory                                          | Theory | ĒΑ   |      |                              |