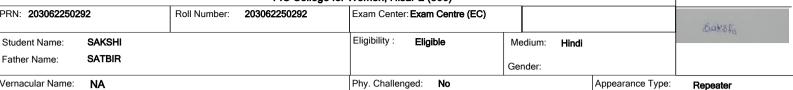

Delhi Road, Hisar, Haryana, Pin- 125001, (India)

Examination Admit Card

B.A. (General)-Regular-80-20 Pattern-Third Year-Sixth Semester for May-2024 Examination

F.C College for Women, Hisar-2 (306)

PRN: 193062250042 Roll Number: 193062250042 Exam Center: Exam Centre (EC) Dichna Rasi Eligibility: Eligible ARCHNA RANI Student Name: Medium: Hindi **WAZIR SINGH** Father Name: Gender: Vernacular Name: Phy. Challenged: Appearance Type: NA Repeater