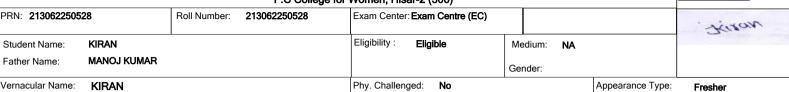

## F.C College for Women, Hisar-2 (306)

| PRN: <b>1930622501</b> 3 | 35     | Roll Number: | 193062250135 | Exam Center: Exam Centre (EC) |                      |       |                  | Savida   |
|--------------------------|--------|--------------|--------------|-------------------------------|----------------------|-------|------------------|----------|
| Student Name: SARITA     |        |              |              | Eligibility: <b>Eligible</b>  | Medium: <b>Hindi</b> |       |                  |          |
| Father Name:             | NARESH |              |              |                               | Ger                  | nder: |                  |          |
| Vernacular Name:         | NA     |              |              | Phy. Challenged: No           |                      |       | Appearance Type: | Repeater |