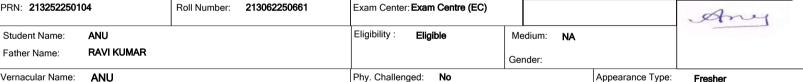

### F.C College for Women, Hisar-2 (306)

|                                             | F.C College for Worlfett, Filsal-2 (300) |              |                  |                                     |                |         |                  |          |  |  |  |
|---------------------------------------------|------------------------------------------|--------------|------------------|-------------------------------------|----------------|---------|------------------|----------|--|--|--|
| PRN: 193062250105 Roll Number: 193062250105 |                                          | Exam Center: | Exam Centre (EC) |                                     |                | Anu     |                  |          |  |  |  |
| Student Name: ANU                           |                                          |              |                  | Eligibility: Eligible Medium: Hindi |                |         |                  |          |  |  |  |
| Father Name:                                | RAJKUMAR                                 |              |                  |                                     |                | Gender: |                  |          |  |  |  |
| Vernacular Name:                            | NA                                       |              |                  | Phy. Challeng                       | jed: <b>No</b> |         | Appearance Type: | Repeater |  |  |  |

Exam Center: 306 F.C College for Women, Hisar-2, Near Devi Bhawan Mandir, Mohana Mandi, Hisar, City.., Taluka: Hisar, District: Hissar, State: Haryana, Pin:125001

| SN  | Paper Code           | Paper Name (EA - External Assessment, IA - Internal Assessm       | nent)  |    | Date | Time | Signature of the Invigilator |
|-----|----------------------|-------------------------------------------------------------------|--------|----|------|------|------------------------------|
| 1   | ENGC 302             | English Compulsory                                                | Theory | EA |      |      |                              |
| 2   | POLS 303             | Option-1 Comparative Constitutions of UK & USA                    | Theory | EA |      |      |                              |
| NOT | E: Students are requ | ested to check their details eg. Name, Father's Name and subjects |        |    |      |      |                              |