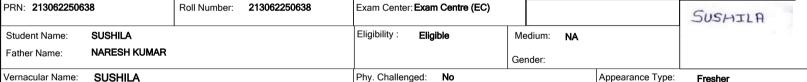

### F.C College for Women, Hisar-2 (306)

| PRN: 193062250094 |         | Roll Number: | 193062250094 | Exam Center: Exam Centre (EC) |               |      |                   | Rakhi            |          |  |
|-------------------|---------|--------------|--------------|-------------------------------|---------------|------|-------------------|------------------|----------|--|
| Student Name:     | RAKHI   |              |              | Eligibility:                  | Eligible      | Medi | ium: <b>Hindi</b> |                  | U        |  |
| Father Name:      | JASBEER |              |              |                               |               | Gend | er:               |                  |          |  |
| Vernacular Name:  | NA      |              |              | Phy. Challeng                 | ed: <b>No</b> |      |                   | Appearance Type: | Renester |  |