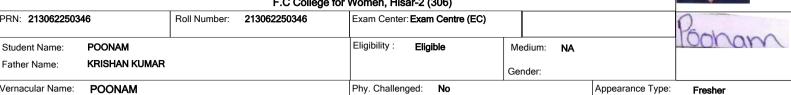

F.C College for Women, Hisar-2 (306)

| PRN: <b>1930622500</b> | 13           | Roll Number: | 193062250013 | Exam Center: Exam Centre | (EC) |           |                  | Payal    |
|------------------------|--------------|--------------|--------------|--------------------------|------|-----------|------------------|----------|
| Student Name:          | PAYAL RANI   |              |              | Eligibility: Eligible    | M    | edium: En | nglish           |          |
| Father Name:           | NARESH KUMAR |              |              |                          | Ge   | nder:     |                  |          |
| Vernacular Name:       | NA           |              |              | Phy. Challenged: No      |      |           | Appearance Type: | Renester |