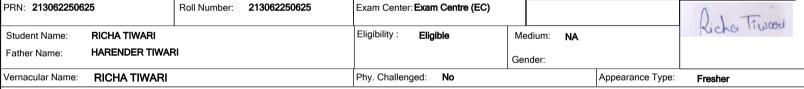

F.C College for Women, Hisar-2 (306)

| PRN: <b>1930622500</b> | 13           | Roll Number: | 193062250013 | Exam Center: Exam Centre | (EC) |           |                  | Payal    |
|------------------------|--------------|--------------|--------------|--------------------------|------|-----------|------------------|----------|
| Student Name:          | PAYAL RANI   |              |              | Eligibility: Eligible    | M    | edium: En | nglish           |          |
| Father Name:           | NARESH KUMAR |              |              |                          | Ge   | nder:     |                  |          |
| Vernacular Name:       | NA           |              |              | Phy. Challenged: No      |      |           | Appearance Type: | Renester |