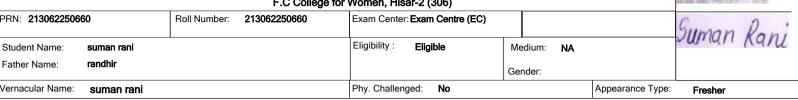

F.C College for Women, Hisar-2 (306)

| PRN: <b>1930622500</b> | 13           | Roll Number: | 193062250013 | Exam Center: Exam Centre | (EC) |           |                  | Payal    |
|------------------------|--------------|--------------|--------------|--------------------------|------|-----------|------------------|----------|
| Student Name:          | PAYAL RANI   |              |              | Eligibility: Eligible    | M    | edium: En | nglish           |          |
| Father Name:           | NARESH KUMAR |              |              |                          | Ge   | nder:     |                  |          |
| Vernacular Name:       | NA           |              |              | Phy. Challenged: No      |      |           | Appearance Type: | Renester |

Exam Center: 306 F.C College for Women, Hisar-2, Near Devi Bhawan Mandir, Mohana Mandi, Hisar, City:., Taluka: Hisar, District: Hissar, State: Haryana,

| SN | Paper Code  | Paper Name (EA - External Assessment,IA - Internal Assessm |        | Date | Time | Signature of the Invigilator |  |
|----|-------------|------------------------------------------------------------|--------|------|------|------------------------------|--|
| 1  | BAMH 304(i) | Linear algraba                                             | Theory | EA   |      |                              |  |
| 2  | BAMH 305(i) | Machanics-II                                               | Theory | EA   |      |                              |  |
| 3  | BAMH 306(i) | Real & Complex Analyasis                                   | Theory | EA   |      |                              |  |
| 4  | BAMH 307(i) | Solid Geometry                                             | Theory | EA   |      |                              |  |
|    |             |                                                            |        |      |      |                              |  |