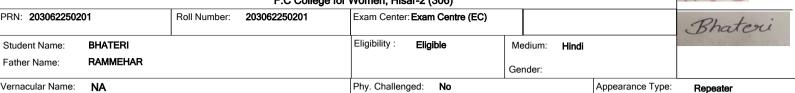

F.C College for Women, Hisar-2 (306)

| PRN: <b>1930622500</b> | 13           | Roll Number: | 193062250013 | Exam Center: Exam Centre | (EC) |           |                  | Payal    |
|------------------------|--------------|--------------|--------------|--------------------------|------|-----------|------------------|----------|
| Student Name:          | PAYAL RANI   |              |              | Eligibility: Eligible    | M    | edium: En | nglish           |          |
| Father Name:           | NARESH KUMAR |              |              |                          | Ge   | nder:     |                  |          |
| Vernacular Name:       | NA           |              |              | Phy. Challenged: No      |      |           | Appearance Type: | Renester |