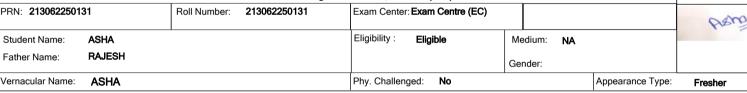

ner and get it attested by the Principal. Please do signature also below pasted photograph.

- 1. Candidates must bring their own hand sanitizer in a transparent bottle, own water bottle, Pen, Pencil etc. No sharing will be allowed for these items.
- 2. Students should reach their exam center at least one hour before the commencement of their exam and should follow social distancing norms at all times.
- 3. Please remain in touch with University website for Date Sheet & Updation (if any).



http://gjust.digitaluniversity.ac/

# Guru Jambheshwar University of Science and Technology, Hisar

Delhi Road, Hisar, Haryana, Pin- 125001, (India)

**Examination Admit Card**B.A. (General)-Regular-80-20 Pattern-Third Year-Sixth Semester for May-2024 Examination

F.C College for Women, Hisar-2 (306)



Exam Center: 306 F.C College for Women, Hisar-2, Near Devi Bhawan Mandir, Mohana Mandi, Hisar, City:., Taluka:Hisar, District:Hissar, State:Haryana,

| SN | Paper Code | Paper Name (EA - External Assessment,IA - Internal Assessment) |        |    | Date | Time | Signature of the Invigilator |
|----|------------|----------------------------------------------------------------|--------|----|------|------|------------------------------|
| 1  | ENGC 302   | English Compulsory                                             | Theory | EA |      |      |                              |
| 2  | HINC 302   | Hindi Compulsory                                               | Theory | EA |      |      |                              |
| 3  | HOMS 303   | Human Development