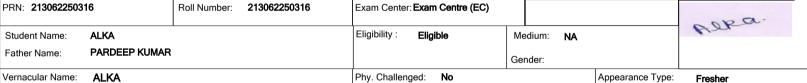

Delhi Road, Hisar, Haryana, Pin- 125001, (India)

Examination Admit Card

B.A. (General)-Regular-80-20 Pattern-Third Year-Sixth Semester for May-2024 Examination

F.C College for Women, Hisar-2 (306)

PRN: 193062250042 Roll Number: 193062250042 Exam Center: Exam Centre (EC) Dichna Rasi Eligibility: Eligible ARCHNA RANI Student Name: Medium: Hindi **WAZIR SINGH** Father Name: Gender: Vernacular Name: Phy. Challenged: Appearance Type: NA Repeater