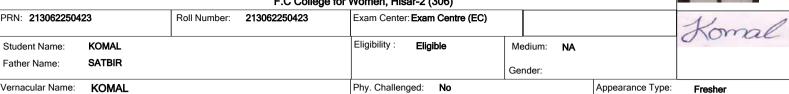

Delhi Road, Hisar, Haryana, Pin- 125001, (India)

Examination Admit Card

B.A. (General)-Regular-80-20 Pattern-Third Year-Sixth Semester for May-2024 Examination

F.C College for Women, Hisar-2 (306)

PRN: 193062250042 Roll Number: 193062250042 Exam Center: Exam Centre (EC) Dichna Rasi Eligibility: Eligible ARCHNA RANI Student Name: Medium: Hindi **WAZIR SINGH** Father Name: Gender: Vernacular Name: Phy. Challenged: Appearance Type: NA Repeater