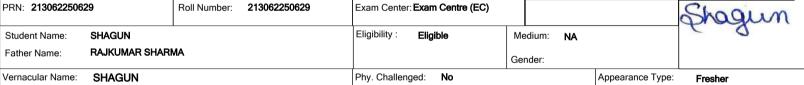

F.C College for Women, Hisar-2 (306)

| PRN: <b>1930622500</b> | 13           | Roll Number: | 193062250013 | Exam Center: Exam Centre | (EC) |           |                  | Payal    |
|------------------------|--------------|--------------|--------------|--------------------------|------|-----------|------------------|----------|
| Student Name:          | PAYAL RANI   |              |              | Eligibility: Eligible    | M    | edium: En | nglish           |          |
| Father Name:           | NARESH KUMAR |              |              |                          | Ge   | nder:     |                  |          |
| Vernacular Name:       | NA           |              |              | Phy. Challenged: No      |      |           | Appearance Type: | Renester |