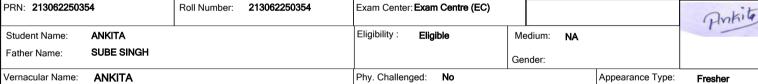

### F.C College for Women, Hisar-2 (306)

| PRN: <b>1930622500</b> 1 | 16             | Roll Number: | 193062250016 | Exam Center: Exam Centre (EC) |                      |                  | Sreetal  |
|--------------------------|----------------|--------------|--------------|-------------------------------|----------------------|------------------|----------|
| Student Name:            | SHEETAL KHUNDI | 4            |              | Eligibility: Eligible         | Medium: <b>Hindi</b> |                  | \$       |
| Father Name:             | PRITAM SINGH   |              |              |                               | Gender:              |                  |          |
| Vernacular Name:         | NA             |              |              | Phy. Challenged: No           |                      | Appearance Type: | Repeater |