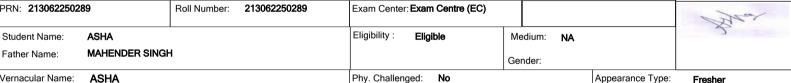

F.C College for Women, Hisar-2 (306)

| PRN: <b>1930622500</b> | 13           | Roll Number: | 193062250013 | Exam Center: Exam Centre | (EC) |           |                  | Payal    |
|------------------------|--------------|--------------|--------------|--------------------------|------|-----------|------------------|----------|
| Student Name:          | PAYAL RANI   |              |              | Eligibility: Eligible    | M    | edium: En | nglish           |          |
| Father Name:           | NARESH KUMAR |              |              |                          | Ge   | nder:     |                  |          |
| Vernacular Name:       | NA           |              |              | Phy. Challenged: No      |      |           | Appearance Type: | Renester |

Exam Center: 306 F.C College for Women, Hisar-2, Near Devi Bhawan Mandir, Mohana Mandi, Hisar, City:., Taluka: Hisar, District: Hissar, State: Haryana,

| SN | Paper Code  | Paper Name (EA - External Assessment,IA - Internal Assessm |        | Date | Time | Signature of the Invigilator |  |
|----|-------------|------------------------------------------------------------|--------|------|------|------------------------------|--|
| 1  | BAMH 304(i) | Linear algraba                                             | Theory | EA   |      |                              |  |
| 2  | BAMH 305(i) | Machanics-II                                               | Theory | EA   |      |                              |  |
| 3  | BAMH 306(i) | Real & Complex Analyasis                                   | Theory | EA   |      |                              |  |
| 4  | BAMH 307(i) | Solid Geometry                                             | Theory | EA   |      |                              |  |
|    |             |                                                            |        |      |      |                              |  |