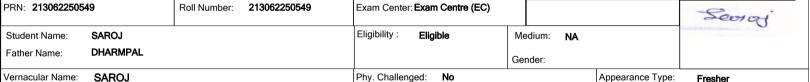

Delhi Road, Hisar, Haryana, Pin- 125001, (India)

Examination Admit Card

B.A. (General)-Regular-80-20 Pattern-Third Year-Sixth Semester for May-2024 Examination

F.C College for Women, Hisar-2 (306)

PRN: 193062250262 Roll Number: 193062250262 Exam Center: Exam Centre (EC) Eligibility: SAROJ Eligible Student Name: Medium: Hindi **CHUDIYA RAM** Father Name Gender: Vernacular Name: Phy. Challenged: Appearance Type: NA Repeater