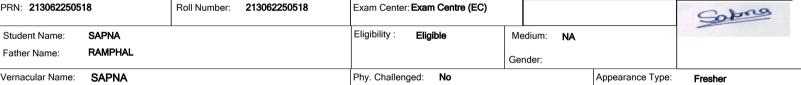

ner and get it attested by the Principal. Please do signature also below pasted photograph.

- 1. Candidates must bring their own hand sanitizer in a transparent bottle, own water bottle, Pen, Pencil etc. No sharing will be allowed for these items.
- 2. Students should reach their exam center at least one hour before the commencement of their exam and should follow social distancing norms at all times.
- 3. Please remain in touch with University website for Date Sheet & Updation (if any).



http://gjust.digitaluniversity.ac/

# Guru Jambheshwar University of Science and Technology, Hisar

Delhi Road, Hisar, Haryana, Pin- 125001, (India)

**Examination Admit Card**B.A. (General)-Regular-80-20 Pattern-Third Year-Sixth Semester for May-2024 Examination

F.C College for Women, Hisar-2 (306)



Exam Center: 306 F.C College for Women, Hisar-2, Near Devi Bhawan Mandir, Mohana Mandi, Hisar, City:., Taluka: Hisar, District: Hissar, State: Haryana,

Pin:125001

| SN            | Paper Code | Paper Name (EA - External Assessment, IA - Internal Assessment) |        |    | Date | Time | Signature of the Invigilator |
|---------------|------------|-----------------------------------------------------------------|--------|----|------|------|------------------------------|
| 1             | ENGC 302   | English Compulsory                                              | Theory | EA |      |      |                              |
| 2             | GEOG 303   | Introduction to Remote Sensing, GIS & Quantitative Methods      | Theory | EA |      |      |                              |
| 3