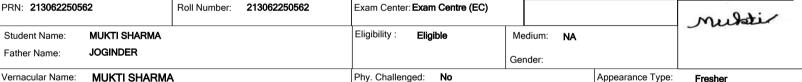

F.C College for Women, Hisar-2 (306)

| PRN: <b>193062250266</b> |           | Roll Number: | 193062250266 | Exam Center: Exam Centre (EC) |                 |                  | Pooja    |
|--------------------------|-----------|--------------|--------------|-------------------------------|-----------------|------------------|----------|
| Student Name: POOJA      |           |              |              | Eligibility: Eligible         | Medium: English | ı                | J        |
| Father Name:             | NATHU RAM |              |              |                               | Gender:         |                  |          |
| Vernacular Name:         | NA        |              |              | Phy. Challenged: <b>No</b>    |                 | Appearance Type: | Repeater |

306 Exam Center: F.C College for Women, Hisar-2, Near Devi Bhawan Mandir, Mohana Mandi, Hisar, City:., Taluka: Hisar, District: Hissar, State: Haryana,

| SN  | Paper Code  | Paper Name (EA - External Assessment,IA - Internal Assessm      | Date   | Time | Signature of the Invigilator |  |   |
|-----|-------------|-----------------------------------------------------------------|--------|------|------------------------------|--|---|
| 1   | BAMH 304(i) | Linear algraba                                                  | Theory | EA   |                              |  |   |
| 2   | BAMH 305(i) | Machanics-II                                                    | Theory | EA   |                              |  |   |
| 3   | BAMH 306(i) | Real & Complex Analyasis                                        | Theory | EA   |                              |  |   |
| 4   | BAMH 307(i) | Solid Geometry                                                  | Theory | EA   |                              |  |   |
| NOT | F. Ot. d    | and the chart their details on Manne Fatherds Name and subjects |        |      | · •                          |  | _ |