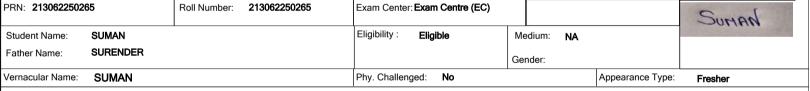

Delhi Road, Hisar, Haryana, Pin- 125001, (India)

Examination Admit Card

B.A. (General)-Regular-80-20 Pattern-Third Year-Sixth Semester for May-2024 Examination

F.C College for Women, Hisar-2 (306)

PRN: 193062250262 Roll Number: 193062250262 Exam Center: Exam Centre (EC) Eligibility: SAROJ Eligible Student Name: Medium: Hindi **CHUDIYA RAM** Father Name Gender: Vernacular Name: Phy. Challenged: Appearance Type: NA Repeater