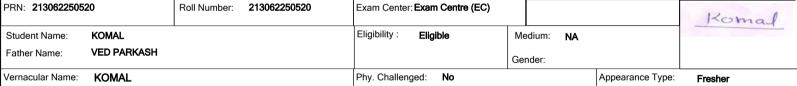

Delhi Road, Hisar, Haryana, Pin- 125001, (India)

Examination Admit Card

B.A. (General)-Regular-80-20 Pattern-Third Year-Sixth Semester for May-2024 Examination

F.C College for Women, Hisar-2 (306)

PRN: 193062250042 Roll Number: 193062250042 Exam Center: Exam Centre (EC) Dichna Rasi Eligibility: Eligible ARCHNA RANI Student Name: Medium: Hindi **WAZIR SINGH** Father Name: Gender: Vernacular Name: Phy. Challenged: Appearance Type: NA Repeater