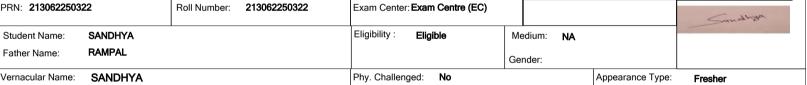

F.C College for Women, Hisar-2 (306)

| PRN: <b>193062250043</b> |                | Roll Number: | 193062250043 | Exam Center: Exam Centre (EC) |                 |                  | Minakshi |
|--------------------------|----------------|--------------|--------------|-------------------------------|-----------------|------------------|----------|
| Student Name:            | MINAKSHI DEVI  |              |              | Eligibility: Eligible         | Medium: English | ı                | _        |
| Father Name:             | SATYAPAL SINGH |              |              |                               | Gender:         |                  |          |
| Vernacular Name:         | NA             |              |              | Phy. Challenged: <b>No</b>    |                 | Appearance Type: | Repeater |