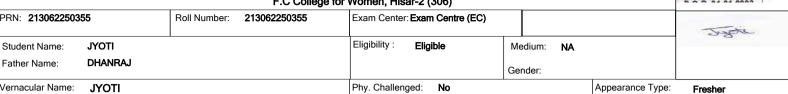

### F.C College for Women, Hisar-2 (306)

|                          | 1.0 Gollege for Worlden, Flisch-2 (000) |              |              |               |                  |                 |                  |          |  |  |
|--------------------------|-----------------------------------------|--------------|--------------|---------------|------------------|-----------------|------------------|----------|--|--|
| PRN: <b>1930622500</b> 0 | 60                                      | Roll Number: | 193062250060 | Exam Center:  | Exam Centre (EC) |                 |                  | Rosa Son |  |  |
| Student Name:            | POOJA SONI                              |              |              | Eligibility:  | Eligible         | Medium: English |                  | (1)      |  |  |
| Father Name:             | SURJIT SINGH                            |              |              |               |                  | Gender:         |                  |          |  |  |
| Vernacular Name:         | NA                                      |              |              | Phy. Challeng | ed: <b>No</b>    |                 | Appearance Type: | Repeater |  |  |