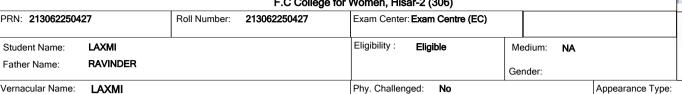

### F.C College for Women, Hisar-2 (306)

|                          |            |              | F.C College Iol | wonien, msar-z (300   | ")         |                 |                  |          |
|--------------------------|------------|--------------|-----------------|-----------------------|------------|-----------------|------------------|----------|
| PRN: <b>1930622502</b> 1 | 3          | Roll Number: | 193062250213    | Exam Center: Exam Ce  | entre (EC) |                 |                  | MONU     |
| Student Name:            | MONU DEVI  |              |                 | Eligibility: Eligible | N          | ledium: English | 1                |          |
| Father Name:             | BANSI DHAR |              |                 |                       | G          | ender:          |                  |          |
| Vernacular Name:         | NA         |              |                 | Phy. Challenged: No.  | 0          |                 | Appearance Type: | Repeater |