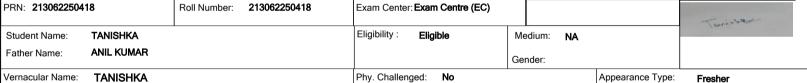

### F.C College for Women, Hisar-2 (306)

| PRN: <b>193062250149</b>                       |                                                                                                                          | Roll Number: | 193062250149 | Exam Center: Exam Centre (EC)                 |                |               | Akantsha. | Ī                |          |  |
|------------------------------------------------|--------------------------------------------------------------------------------------------------------------------------|--------------|--------------|-----------------------------------------------|----------------|---------------|-----------|------------------|----------|--|
| Student Name: AKANKSHA Father Name: ANIL KUMAR |                                                                                                                          |              |              | Eligibility : <b>Eligible</b> Medium: Gender: |                |               |           | / - / - /        |          |  |
| Vernacular Name:                               | NA                                                                                                                       |              |              | Phy. Challeng                                 | jed: <b>No</b> |               |           | Appearance Type: | Repeater |  |
| Exam Center:                                   | 306 F.C College for Women, Hisar-2, Near Devi Bhawan Mandir, Mohana Mandi, Hisar, City: Taluka: Hisar, District: Hissar. |              |              |                                               |                | State Harvana |           |                  |          |  |