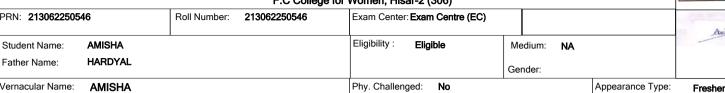

F.C College for Women, Hisar-2 (306)

| PRN: <b>1930622500</b> | 13           | Roll Number: | 193062250013 | Exam Center: Exam Centre | (EC) |           |                  | Payal    |
|------------------------|--------------|--------------|--------------|--------------------------|------|-----------|------------------|----------|
| Student Name:          | PAYAL RANI   |              |              | Eligibility: Eligible    | M    | edium: En | nglish           |          |
| Father Name:           | NARESH KUMAR |              |              |                          | Ge   | nder:     |                  |          |
| Vernacular Name:       | NA           |              |              | Phy. Challenged: No      |      |           | Appearance Type: | Renester |