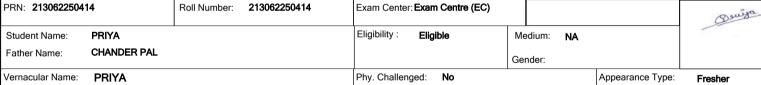

Delhi Road, Hisar, Haryana, Pin- 125001, (India)

Examination Admit Card

B.A. (General)-Regular-80-20 Pattern-Third Year-Sixth Semester for May-2024 Examination

F.C College for Women, Hisar-2 (306)

PRN: 193062250042 Roll Number: 193062250042 Exam Center: Exam Centre (EC) Dichna Rasi Eligibility: Eligible ARCHNA RANI Student Name: Medium: Hindi **WAZIR SINGH** Father Name: Gender: Vernacular Name: Phy. Challenged: Appearance Type: NA Repeater