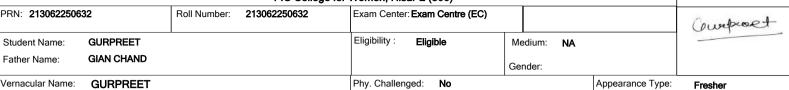

Delhi Road, Hisar, Haryana, Pin- 125001, (India)

Examination Admit Card

B.A. (General)-Regular-80-20 Pattern-Third Year-Sixth Semester for May-2024 Examination

F.C College for Women, Hisar-2 (306)

PRN: 193062250262 Roll Number: 193062250262 Exam Center: Exam Centre (EC) Eligibility: SAROJ Eligible Student Name: Medium: Hindi **CHUDIYA RAM** Father Name Gender: Vernacular Name: Phy. Challenged: Appearance Type: NA Repeater