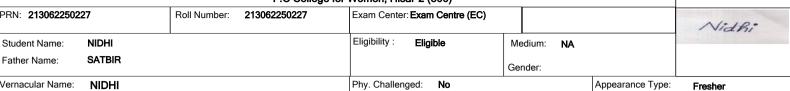

Delhi Road, Hisar, Haryana, Pin- 125001, (India)

Examination Admit Card

B.A. (General)-Regular-80-20 Pattern-Third Year-Sixth Semester for May-2024 Examination

F.C College for Women, Hisar-2 (306)

PRN: 193062250262 Roll Number: 193062250262 Exam Center: Exam Centre (EC) Eligibility: SAROJ Eligible Student Name: Medium: Hindi **CHUDIYA RAM** Father Name Gender: Vernacular Name: Phy. Challenged: Appearance Type: NA Repeater