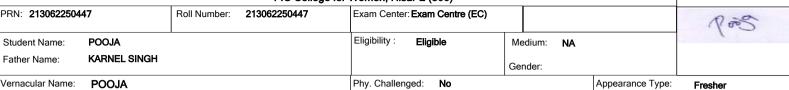

### F.C College for Women, Hisar-2 (306)

|                          | 1.0 Gollege for Worlden, Flisch-2 (000) |              |              |               |                  |                 |                  |          |  |  |
|--------------------------|-----------------------------------------|--------------|--------------|---------------|------------------|-----------------|------------------|----------|--|--|
| PRN: <b>1930622500</b> 0 | 60                                      | Roll Number: | 193062250060 | Exam Center:  | Exam Centre (EC) |                 |                  | Rosa Son |  |  |
| Student Name:            | POOJA SONI                              |              |              | Eligibility:  | Eligible         | Medium: English |                  | (1)      |  |  |
| Father Name:             | SURJIT SINGH                            |              |              |               |                  | Gender:         |                  |          |  |  |
| Vernacular Name:         | NA                                      |              |              | Phy. Challeng | ed: <b>No</b>    |                 | Appearance Type: | Repeater |  |  |

Exam Center: 306 F.C College for Women, Hisar-2, Near Devi Bhawan Mandir, Mohana Mandi, Hisar, City.., Taluka: Hisar, District: Hissar, State: Haryana, Pin:125001

| SN | Paper Code  | Paper Name (EA - External Assessment,IA - Internal Assessr | nent) | Date | Time | Signature of the Invigilator |
|----|-------------|------------------------------------------------------------|-------|------|------|------------------------------|
| 1  | BAMH 304(i) | Linear algraba                                             |       | EA   |      |                              |
| 2  | BAMH 305(i) | Machanics-II                                               |       | EA   |      |                              |
| 3  | BAMH 306(i) | Real & Complex Analyasis                                   |       | EA   |      |                              |