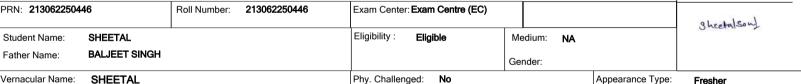

### F.C College for Women, Hisar-2 (306)

| PRN: <b>1930622500</b> 1 | 16             | Roll Number: | 193062250016 | Exam Center: Exam Centre (EC) |                      |                  | Sreetal  |
|--------------------------|----------------|--------------|--------------|-------------------------------|----------------------|------------------|----------|
| Student Name:            | SHEETAL KHUNDI | 4            |              | Eligibility: Eligible         | Medium: <b>Hindi</b> |                  | \$       |
| Father Name:             | PRITAM SINGH   |              |              |                               | Gender:              |                  |          |
| Vernacular Name:         | NA             |              |              | Phy. Challenged: No           |                      | Appearance Type: | Repeater |

Exam Center: 306 F.C College for Women, Hisar-2, Near Devi Bhawan Mandir, Mohana Mandi, Hisar, City:., Taluka: Hisar, District: Hissar, State: Haryana,

Pin:125001

| SN  | Paper Code | Paper Name (EA - External Assessment,IA - Internal Assessm | ent)   |    | Date | Time | Signature of the Invigilator |
|-----|------------|------------------------------------------------------------|--------|----|------|------|------------------------------|
| 1   | ENGC 302   | English Compulsory                                         | Theory | EA |      |      |                              |
| 2   | HINC 302   | Hindi Compulsory                                           | Theory | EA |      |      |                              |
| NO. | <b>-</b> 0 |                                                            |        |    |      |      | •                            |