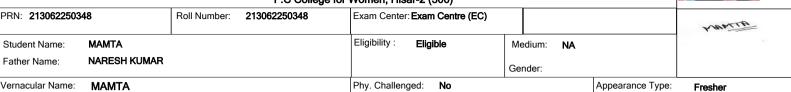

### F.C College for Women, Hisar-2 (306)

| PRN: <b>193062250014</b> Roll Number: |            | 193062250014 | Exam Center: Exam Centre (EC) |                       |                      | Mamuta Rani      |          |
|---------------------------------------|------------|--------------|-------------------------------|-----------------------|----------------------|------------------|----------|
| Student Name:                         | MAMTA RANI |              |                               | Eligibility: Eligible | Medium: <b>Hindi</b> |                  |          |
| Father Name:                          | AJIT KUMAR |              |                               |                       | Gender:              |                  |          |
| Vernacular Name:                      | NA         |              |                               | Phy. Challenged: No   |                      | Appearance Type: | Repeater |