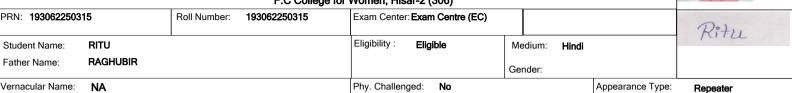

## F.C College for Women, Hisar-2 (306)

| PRN: <b>1930622501</b> 3 | 35     | Roll Number: | 193062250135 | Exam Center: Exam Centre (EC) |                      |       |                  | Savida   |
|--------------------------|--------|--------------|--------------|-------------------------------|----------------------|-------|------------------|----------|
| Student Name: SARITA     |        |              |              | Eligibility: <b>Eligible</b>  | Medium: <b>Hindi</b> |       |                  |          |
| Father Name:             | NARESH |              |              |                               | Ger                  | nder: |                  |          |
| Vernacular Name:         | NA     |              |              | Phy. Challenged: No           |                      |       | Appearance Type: | Repeater |