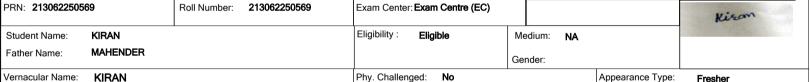

### F.C College for Women, Hisar-2 (306)

|                          | 1.0 Gollege for Worlden, Flisch-2 (000) |              |              |               |                  |                 |                  |          |  |  |
|--------------------------|-----------------------------------------|--------------|--------------|---------------|------------------|-----------------|------------------|----------|--|--|
| PRN: <b>1930622500</b> 0 | 60                                      | Roll Number: | 193062250060 | Exam Center:  | Exam Centre (EC) |                 |                  | Rosa Son |  |  |
| Student Name:            | POOJA SONI                              |              |              | Eligibility:  | Eligible         | Medium: English |                  | (1)      |  |  |
| Father Name:             | SURJIT SINGH                            |              |              |               |                  | Gender:         |                  |          |  |  |
| Vernacular Name:         | NA                                      |              |              | Phy. Challeng | ed: <b>No</b>    |                 | Appearance Type: | Repeater |  |  |