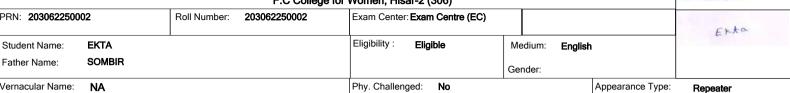

### F.C College for Women, Hisar-2 (306)

|                          |           |              | i io conego ioi | 110111011, 111001 = (000)     |                |                  |          |  |
|--------------------------|-----------|--------------|-----------------|-------------------------------|----------------|------------------|----------|--|
| PRN: <b>1930622502</b> 4 | 12        | Roll Number: | 193062250242    | Exam Center: Exam Centre (EC) |                |                  | Monika   |  |
| Student Name:            | MONIKA    |              |                 | Eligibility: Eligible         | Medium: Englis | h                |          |  |
| Father Name:             | OMPRAKASH |              |                 |                               | Gender:        |                  |          |  |
| Vernacular Name:         | NA        | -            |                 | Phy. Challenged: No           |                | Appearance Type: | Reneater |  |