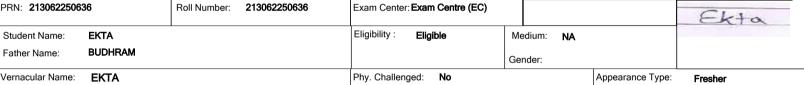

### F.C College for Women, Hisar-2 (306)

|                          | 1.0 Gollege for Worlden, Flisch-2 (000) |              |              |               |                  |                 |                  |          |  |  |
|--------------------------|-----------------------------------------|--------------|--------------|---------------|------------------|-----------------|------------------|----------|--|--|
| PRN: <b>1930622500</b> 0 | 60                                      | Roll Number: | 193062250060 | Exam Center:  | Exam Centre (EC) |                 |                  | Rosa Son |  |  |
| Student Name:            | POOJA SONI                              |              |              | Eligibility:  | Eligible         | Medium: English |                  | (1)      |  |  |
| Father Name:             | SURJIT SINGH                            |              |              |               |                  | Gender:         |                  |          |  |  |
| Vernacular Name:         | NA                                      |              |              | Phy. Challeng | ed: <b>No</b>    |                 | Appearance Type: | Repeater |  |  |