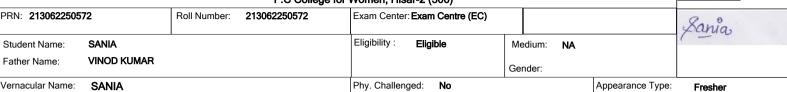

### F.C College for Women, Hisar-2 (306)

| PRN: 193062250094 |         | Roll Number: | 193062250094 | Exam Center: Exam Centre (EC) |               |      |                   | Rakhi            |          |  |
|-------------------|---------|--------------|--------------|-------------------------------|---------------|------|-------------------|------------------|----------|--|
| Student Name:     | RAKHI   |              |              | Eligibility:                  | Eligible      | Medi | ium: <b>Hindi</b> |                  | U        |  |
| Father Name:      | JASBEER |              |              |                               |               | Gend | er:               |                  |          |  |
| Vernacular Name:  | NA      |              |              | Phy. Challeng                 | ed: <b>No</b> |      |                   | Appearance Type: | Renester |  |