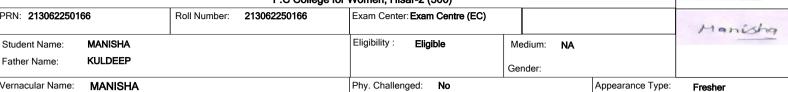

### F.C College for Women, Hisar-2 (306)

| PRN: 193062250094 |         | Roll Number: | 193062250094 | Exam Center: Exam Centre (EC) |               |      |                   | Rakhi            |          |  |
|-------------------|---------|--------------|--------------|-------------------------------|---------------|------|-------------------|------------------|----------|--|
| Student Name:     | RAKHI   |              |              | Eligibility:                  | Eligible      | Medi | ium: <b>Hindi</b> |                  | U        |  |
| Father Name:      | JASBEER |              |              |                               |               | Gend | er:               |                  |          |  |
| Vernacular Name:  | NA      |              |              | Phy. Challeng                 | ed: <b>No</b> |      |                   | Appearance Type: | Renester |  |

Exam Center: F.C College for Women, Hisar-2, Near Devi Bhawan Mandir, Mohana Mandi, Hisar, City.., Taluka: Hisar, District: Hissar, State: Haryana,

| SN | Paper Code | Paper Name (EA - External Assessment,IA - Internal Assessm | ent)   | Date | Time | Signature of the Invigilator |
|----|------------|------------------------------------------------------------|--------|------|------|------------------------------|
| 1  | POLS 303   | Option-1 Comparative Constitutions of UK & USA             | Theory | EA   |      |                              |
|    |            |                                                            |        |      |      |                              |