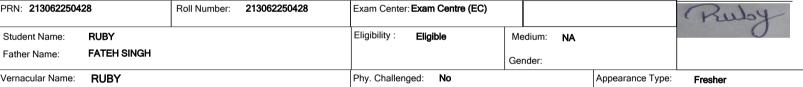

### F.C College for Women, Hisar-2 (306)

| PRN: <b>19306225022</b> | 25         | Roll Number: | 193062250225 | Exam Center:   | Exam Centre (EC) |       |                    |                  | Paria    |
|-------------------------|------------|--------------|--------------|----------------|------------------|-------|--------------------|------------------|----------|
| Student Name:           | POOJA RANI |              |              | Eligibility:   | Eligible         | Mediu | ım: <b>English</b> |                  | 10000    |
| Father Name:            | RAM NIWAS  |              |              |                |                  | Gende | er:                |                  |          |
| Vernacular Name:        | NA         |              |              | Phy. Challenge | ed: <b>No</b>    |       |                    | Appearance Type: | Repeater |