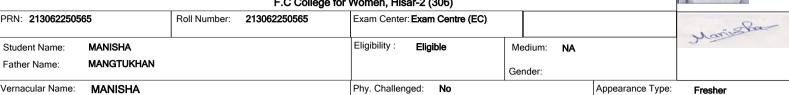

F.C College for Women, Hisar-2 (306)

| PRN: <b>193062250043</b> |                | Roll Number: | 193062250043 | Exam Center: Exam Centre (EC) |                 |                  | Minakshi |
|--------------------------|----------------|--------------|--------------|-------------------------------|-----------------|------------------|----------|
| Student Name:            | MINAKSHI DEVI  |              |              | Eligibility: Eligible         | Medium: English | ı                | _        |
| Father Name:             | SATYAPAL SINGH |              |              |                               | Gender:         |                  |          |
| Vernacular Name:         | NA             |              |              | Phy. Challenged: <b>No</b>    |                 | Appearance Type: | Repeater |