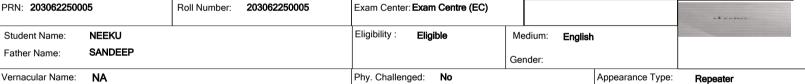

### F.C College for Women, Hisar-2 (306)

|                          |           |              | <del>-</del>               |                                  |          |                  |                           | 1               |       |
|--------------------------|-----------|--------------|----------------------------|----------------------------------|----------|------------------|---------------------------|-----------------|-------|
| PRN: <b>1930622502</b> 4 | 45        | Roll Number: | 193062250245               | Exam Center: Exam Centre (EC)    |          |                  |                           | Dity            | Rani  |
| Student Name:            | RITU RANI |              |                            | Eligibility: Eligible            | Medi     | um: <b>Eng</b> l | lish                      | ichie           | (111) |
| Father Name:             | RAJ KUMAR |              |                            |                                  | Gend     | er:              |                           |                 |       |
| Vernacular Name:         | NA        |              |                            | Phy. Challenged: No              |          |                  | Appearance Type:          | Repeater        |       |
| Exam Center:             | 306       | F.C College  | e for Women, Hisar-2, Near | Devi Bhawan Mandir, Mohana Mandi | i, Hisar | , City:., Talu   | ka:Hisar, District:Hissar | r, State:Harvar | na,   |