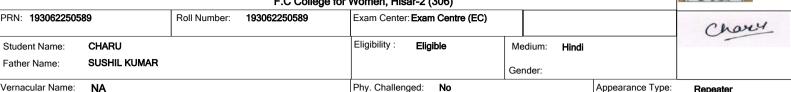

Delhi Road, Hisar, Haryana, Pin- 125001, (India)

Examination Admit Card

B.A. (General)-Regular-80-20 Pattern-Third Year-Sixth Semester for May-2024 Examination

F.C College for Women, Hisar-2 (306)

PRN: 193062250262 Roll Number: 193062250262 Exam Center: Exam Centre (EC) Eligibility: SAROJ Eligible Student Name: Medium: Hindi **CHUDIYA RAM** Father Name Gender: Vernacular Name: Phy. Challenged: Appearance Type: NA Repeater