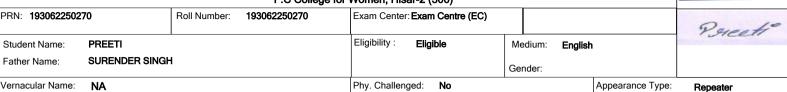

F.C College for Women, Hisar-2 (306)

| PRN: <b>1930622500</b> | 13           | Roll Number: | 193062250013 | Exam Center: Exam Centre | (EC) |           |                  | Payal    |
|------------------------|--------------|--------------|--------------|--------------------------|------|-----------|------------------|----------|
| Student Name:          | PAYAL RANI   |              |              | Eligibility: Eligible    | M    | edium: En | nglish           |          |
| Father Name:           | NARESH KUMAR |              |              |                          | Ge   | nder:     |                  |          |
| Vernacular Name:       | NA           |              |              | Phy. Challenged: No      |      |           | Appearance Type: | Renester |