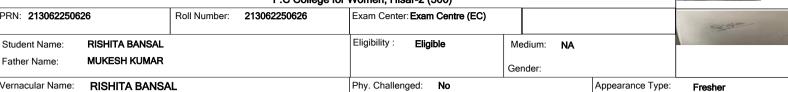

F.C College for Women, Hisar-2 (306)

| PRN: <b>1930622500</b> | 13           | Roll Number: | 193062250013 | Exam Center: Exam Centre | (EC) |           |                  | Payal    |
|------------------------|--------------|--------------|--------------|--------------------------|------|-----------|------------------|----------|
| Student Name:          | PAYAL RANI   |              |              | Eligibility: Eligible    | M    | edium: En | nglish           |          |
| Father Name:           | NARESH KUMAR |              |              |                          | Ge   | nder:     |                  |          |
| Vernacular Name:       | NA           |              |              | Phy. Challenged: No      |      |           | Appearance Type: | Renester |