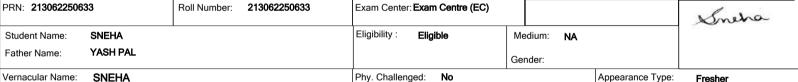

F.C College for Women, Hisar-2 (306)

| PRN: <b>1930622500</b> | 13           | Roll Number: | 193062250013 | Exam Center: Exam Centre | (EC) |           |                  | Payal    |
|------------------------|--------------|--------------|--------------|--------------------------|------|-----------|------------------|----------|
| Student Name:          | PAYAL RANI   |              |              | Eligibility: Eligible    | M    | edium: En | nglish           |          |
| Father Name:           | NARESH KUMAR |              |              |                          | Ge   | nder:     |                  |          |
| Vernacular Name:       | NA           |              |              | Phy. Challenged: No      |      |           | Appearance Type: | Renester |