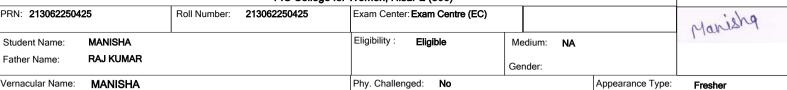

Delhi Road, Hisar, Haryana, Pin- 125001, (India)

Examination Admit Card

B.A. (General)-Regular-80-20 Pattern-Third Year-Sixth Semester for May-2024 Examination

F.C College for Women, Hisar-2 (306)

PRN: 193062250262 Roll Number: 193062250262 Exam Center: Exam Centre (EC) Eligibility: SAROJ Eligible Student Name: Medium: Hindi **CHUDIYA RAM** Father Name Gender: Vernacular Name: Phy. Challenged: Appearance Type: NA Repeater