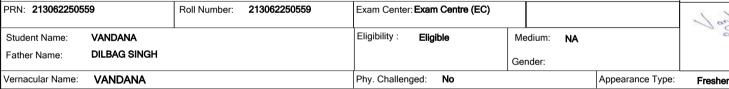

Delhi Road, Hisar, Haryana, Pin- 125001, (India)

Examination Admit Card

B.A. (General)-Regular-80-20 Pattern-Third Year-Sixth Semester for May-2024 Examination

F.C College for Women, Hisar-2 (306)

PRN: 193062250262 Roll Number: 193062250262 Exam Center: Exam Centre (EC) Eligibility: SAROJ Eligible Student Name: Medium: Hindi **CHUDIYA RAM** Father Name Gender: Vernacular Name: Phy. Challenged: Appearance Type: NA Repeater

Exam Center: 306 F.C College for Women, Hisar-2, Near Devi Bhawan Mandir, Mohana Mandi, Hisar, City.., Taluka: Hisar, District: Hissar, State: Haryana,

|                        |                                                    | PIN: 12500 I                                                                                                                                                                                                                                                                                                                                                 |        |      |                              |                     |  |  |  |
|------------------------|----------------------------------------------------|--------------------------------------------------------------------------------------------------------------------------------------------------------------------------------------------------------------------------------------------------------------------------------------------------------------------------------------------------------------|--------|------|------------------------------|---------------------|--|--|--|
| SN                     | Paper Code                                         | Paper Name (EA - External Assessment,IA - Internal Assessn                                                                                                                                                                                                                                                                                                   | Date   | Time | Signature of the Invigilator |                     |  |  |  |
| 1                      | ENGC 302                                           | English Compulsory                                                                                                                                                                                                                                                                                                                                           | Theory | EA   | EA .                         |                     |  |  |  |
| code<br>Exar<br>to sta | es etc., if any discrepa<br>mination use of any co | ested to check their details eg. Name, Father's Name and subjects ncy found, contact to Result Branch-II immediately. During mmunication devices is strictly prohibited. The Students are advised <a href="https://www.giust.ac.in">www.giust.ac.in</a> or <a href="mailto:gjust.digitaluniversity.ac">gjust.digitaluniversity.ac</a> for regular updates on |        |      | COE,GJUS                     | Principal's Signato |  |  |  |