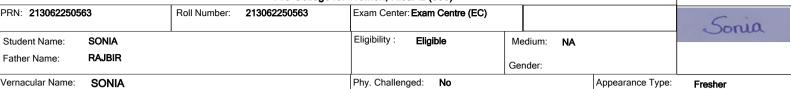

Delhi Road, Hisar, Haryana, Pin- 125001, (India)

Examination Admit Card

B.A. (General)-Regular-80-20 Pattern-Third Year-Sixth Semester for May-2024 Examination

F.C College for Women, Hisar-2 (306)

PRN: 193062250042 Roll Number: 193062250042 Exam Center: Exam Centre (EC) Dichna Rasi Eligibility: Eligible ARCHNA RANI Student Name: Medium: Hindi **WAZIR SINGH** Father Name: Gender: Vernacular Name: Phy. Challenged: Appearance Type: NA Repeater