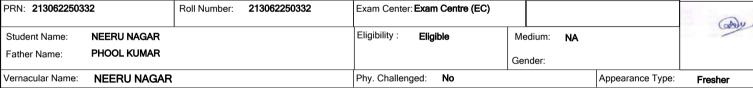

er and get it attested by the Principal. Please do signature also below pasted photograph.

- 1. Candidates must bring their own hand sanitizer in a transparent bottle, own water bottle, Pen, Pencil etc. No sharing will be allowed for these items.
- 2. Students should reach their exam center at least one hour before the commencement of their exam and should follow social distancing norms at all times.
- 3. Please remain in touch with University website for Date Sheet & Updation (if any).



http://gjust.digitaluniversity.ac/

## Guru Jambheshwar University of Science and Technology, Hisar

Delhi Road, Hisar, Haryana, Pin- 125001, (India)

**Examination Admit Card**B.A. (General)-Regular-80-20 Pattern-Third Year-Sixth Semester for May-2024 Examination

F.C College for Women, Hisar-2 (306)



Exam Center: 306 F.C College for Women, Hisar-2, Near Devi Bhawan Mandir, Mohana Mandi, Hisar, City:., Taluka: Hisar, District: Hissar, State: Haryana,

| SN | Paper Code | Paper Name (EA - External Assessment,IA - Internal Assessment) |        | Date | Time | Signature of the Invigilator |  |
|----|------------|----------------------------------------------------------------|--------|------|------|------------------------------|--|
| 1  | DEFS 303   | Military Geography                                             | Theory | EA   |      |                              |  |
| 2  | ENGC 302   | English Compulsory                                             | Theory | EA   |      |                              |  |
| 3  | HINC 302   | Hindi Compulsory