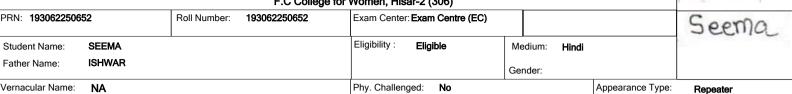

F.C College for Women, Hisar-2 (306)

| PRN: <b>193062250266</b> |           | Roll Number: | 193062250266 | Exam Center: Exam Centre (EC) |                 |                  | Pooja    |
|--------------------------|-----------|--------------|--------------|-------------------------------|-----------------|------------------|----------|
| Student Name: POOJA      |           |              |              | Eligibility: Eligible         | Medium: English | ı                | J        |
| Father Name:             | NATHU RAM |              |              |                               | Gender:         |                  |          |
| Vernacular Name:         | NA        |              |              | Phy. Challenged: <b>No</b>    |                 | Appearance Type: | Repeater |