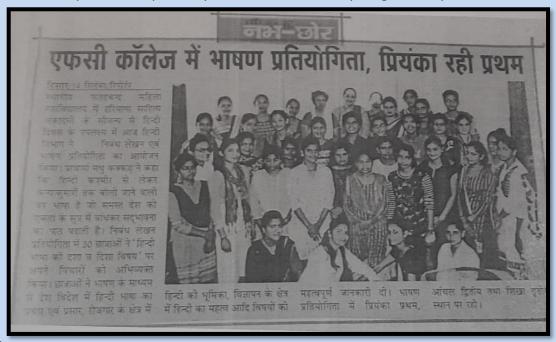

## **Activity Highlights**

❖ 13 September, 2018:- On the occasion of Hindi Diwas (14 September 2018), a speech and essay writing competition was organized by the Hindi Department, courtesy of Haryana. Sahitya Academy, in Speech Competition Priyanka Kumari, BA third year got first position, Anchal and Shiksha of B.Sc. second year, got second and third position respectively. In Essay Writing Competition Jyoti and Hemlata of the BA first year got first and second position respectively. Sakshi of BA second year got third position.