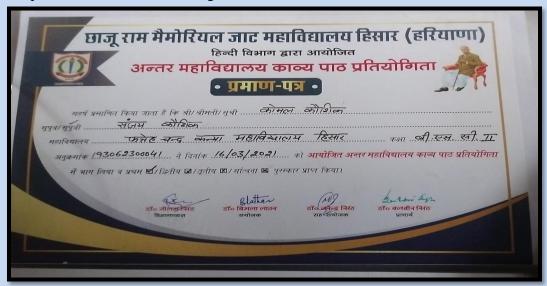

• On **Jan 25, 2021** Diksha participated in an Online Competition On the topic "Corona Pandemic is heavy on students" at Hindu Girls College, Jind.

❖ On March 16, 2021, Komal Kaushik received First position in the poetry recitation competition at C.R.M. Jat College, Hisar.