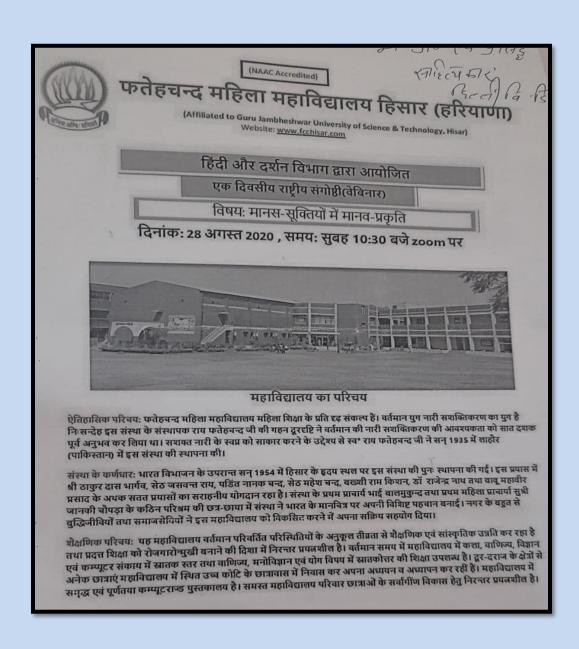

# **Activity Highlights**

On August 28, 2020 a webinar was organized by Hindi and philosophy department. Speaker of this webinar Prof. Rajendra Gautam gave a lecture on the topic 'Human Nature in Manas-Sukti'.