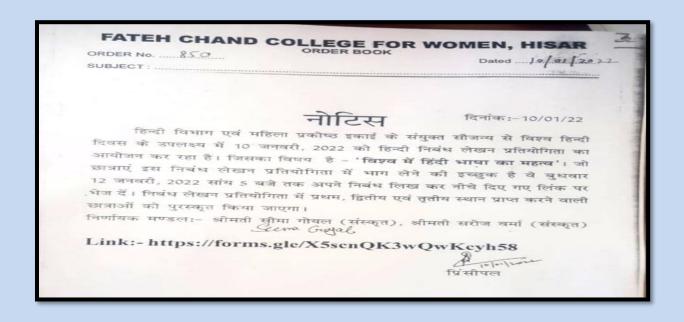

• **10 January, 2022**:- On the occasion of World Hindi Day, an online Essay Writing Competition was organized by Department of Hindi on the topic 'Importance of Hindi Language in World.'

● 18 May, 2022:- Department of Hindi, social studies and commerce department organized a lecture "Soft Skills and Communication Skills".