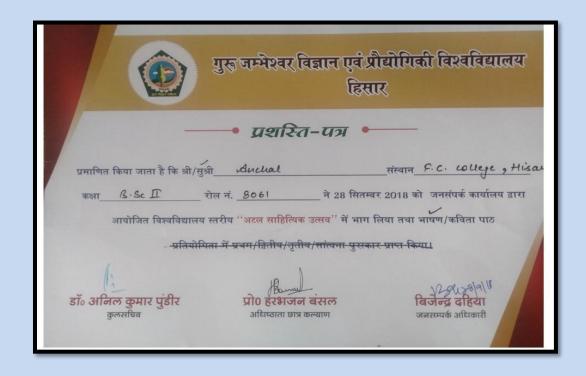

❖ 28 Sep 2018:- Anchal, Neha, Suruchi are participated in speech and Poetry Recitation competition at university level "Atal Sahitik Utsav" which is organised by Dept. Of Public relation of Gju Hisar.