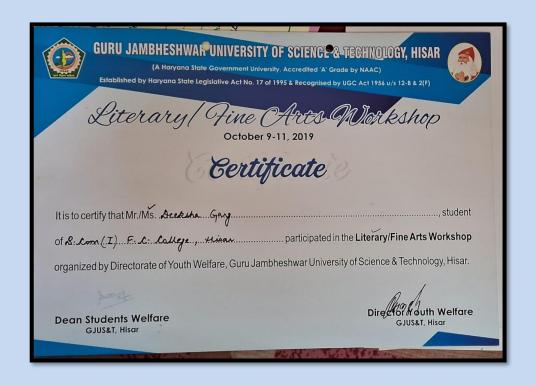

❖ Hindi Day was celebrated in the college by the Hindi Department on September 14, 2019.

❖ On 09 and 11 October 2019, five girl students of Hindi and English department (Pooja, Priyanka, Deeksha, Khushi and Manjeet Kaur) participated in the literary workshop organized by Guru Jambheshwar University, Hisar.

| GURU JAMBHESHWAR UNIVERSITY OF SCIENCE & TECHNOLOGY, HISAR  (A Haryana State Government University, Accredited 'A' Grade by NAAC)  Established by Haryana State Legislative Act No. 17 of 1995 & Recognised by UGC Act 1956 u/s 12-8 & 2(F)  **Literary   Fine CArts Guisteshop October 9-11, 2019                                                                                                                                                                                                                                                                                                                                                                                                                                                                                                                                                                                                                                                                                                                                                                                                                                                                                                                                                                                                                                                                                                                                                                                                                                                                                                                                                                                                                                                                                                                                                                                                                                                                                                                                                                                                                             |  |  |  |
|--------------------------------------------------------------------------------------------------------------------------------------------------------------------------------------------------------------------------------------------------------------------------------------------------------------------------------------------------------------------------------------------------------------------------------------------------------------------------------------------------------------------------------------------------------------------------------------------------------------------------------------------------------------------------------------------------------------------------------------------------------------------------------------------------------------------------------------------------------------------------------------------------------------------------------------------------------------------------------------------------------------------------------------------------------------------------------------------------------------------------------------------------------------------------------------------------------------------------------------------------------------------------------------------------------------------------------------------------------------------------------------------------------------------------------------------------------------------------------------------------------------------------------------------------------------------------------------------------------------------------------------------------------------------------------------------------------------------------------------------------------------------------------------------------------------------------------------------------------------------------------------------------------------------------------------------------------------------------------------------------------------------------------------------------------------------------------------------------------------------------------|--|--|--|
| Certificate                                                                                                                                                                                                                                                                                                                                                                                                                                                                                                                                                                                                                                                                                                                                                                                                                                                                                                                                                                                                                                                                                                                                                                                                                                                                                                                                                                                                                                                                                                                                                                                                                                                                                                                                                                                                                                                                                                                                                                                                                                                                                                                    |  |  |  |
| It is to certify that Mr./Ms. **X. ** Student of . & . Certify that Mr./Ms. ** Student of . & . Certify that Mr./Ms. ** Student of . & . Certify that Mr./Ms. ** Student of . & . Certify that Mr./Ms. ** Student of . & . Certify that Mr./Ms. ** Student of . & . Certify that Mr./Ms. ** Student of . & . Certify that Mr./Ms. ** Student of . & . Certify that Mr./Ms. ** Student of . & . Certify that Mr./Ms. ** Student of . & . Certify that Mr./Ms. ** Student of . & . Certify that Mr./Ms. ** Student of . & . Certify that Mr./Ms. ** Student of . & . Certify that Mr./Ms. ** Student of . & . Certify that Mr./Ms. ** Student of . & . Certify that Mr./Ms. ** Student of . & . Certify that Mr./Ms. ** Student of . & . Certify that Mr./Ms. ** Student of . & . Certify that Mr./Ms. ** Student of . & . Certify that Mr./Ms. ** Student of . & . Certify that Mr./Ms. ** Student of . & . Certify that Mr./Ms. ** Student of . & . Certify that Mr./Ms. ** Student of . & . Certify that Mr./Ms. ** Student of . & . Certify that Mr./Ms. ** Student of . & . Certify that Mr./Ms. ** Student of . & . Certify that Mr./Ms. ** Student of . & . Certify that Mr./Ms. ** Student of . & . Certify that Mr./Ms. ** Student of . & . Certify that Mr./Ms. ** Student of . & . Certify that Mr./Ms. ** Student of . & . Certify that Mr./Ms. ** Student of . & . Certify that Mr./Ms. ** Student of . & . Certify that Mr./Ms. ** Student of . & . Certify that Mr./Ms. ** Student of . & . Certify that Mr./Ms. ** Student of . & . Certify that Mr./Ms. ** Student of . & . Certify that Mr./Ms. ** Student of . & . Certify that Mr./Ms. ** Student of . & . Certify that Mr./Ms. ** Student of . & . Certify that Mr./Ms. ** Student of . & . Certify that Mr./Ms. ** Student of . & . Certify that Mr./Ms. ** Student of . & . Certify that Mr./Ms. ** Student of . & . Certify that Mr./Ms. ** Student of . & . Certify that Mr./Ms. ** Student of . & . Certify that Mr./Ms. ** Student of . & . Certify that Mr./Ms. ** Student of . & . Certify that Mr./Ms. ** Student of . & . Certify that Mr./Ms. ** |  |  |  |
| Dean Students Welfare  GJUS&T, Hisar  Director Youth Welfare  GJUS&T, Hisar                                                                                                                                                                                                                                                                                                                                                                                                                                                                                                                                                                                                                                                                                                                                                                                                                                                                                                                                                                                                                                                                                                                                                                                                                                                                                                                                                                                                                                                                                                                                                                                                                                                                                                                                                                                                                                                                                                                                                                                                                                                    |  |  |  |