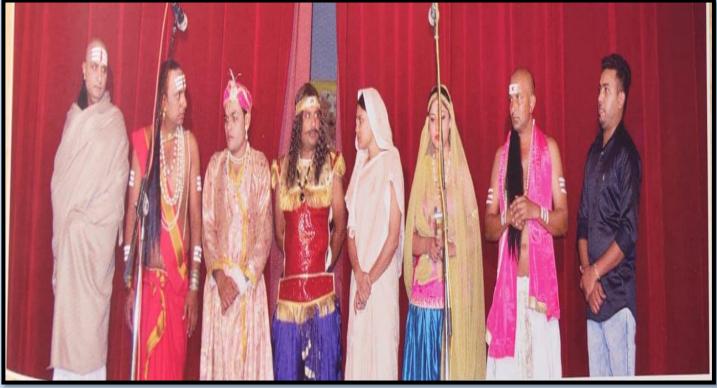

| RDER No. 966<br>UBJECT:                                                    |                                                                                                                                                          | Dated .1715182     |
|----------------------------------------------------------------------------|----------------------------------------------------------------------------------------------------------------------------------------------------------|--------------------|
|                                                                            |                                                                                                                                                          | ATURE OF THE STAFF |
|                                                                            |                                                                                                                                                          | co to to           |
| college are going to o<br>Skills and Communicati<br>College Auditorium fro | Date:-17/05/2022  Commerce Deptts. of the organise a lecture on "Soft ion Skills" on 18-05-2022 in om 11.00 A. M. To 12.00 a staff are cordially invited | adios Jeanna       |