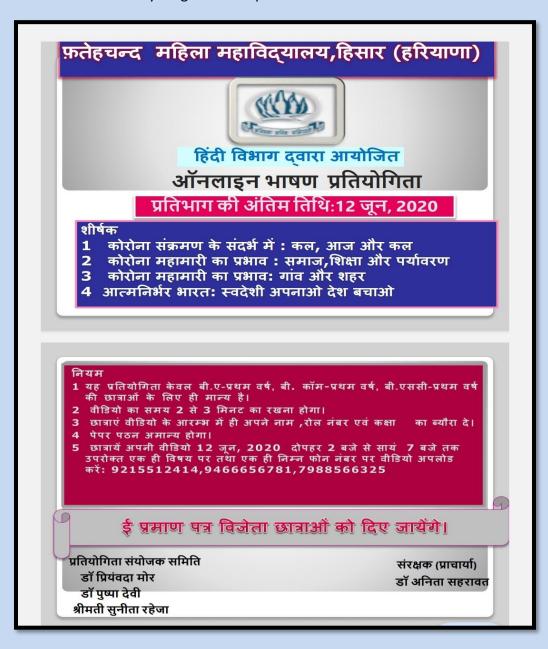

• On June 12, 2020 Online speech competition was organized by the Hindi Department in which Diksha Garg of B.Com Ist year got first position and Neha and Komal of B.Sc. Ist year got second position.

फतह्यं महिला महाविद्यालय हिसार में 12 जून 2020 की हिन्दी विभाग द्वारा आयोजित भाषण-प्रातियोजिता का परिणाम : -प्रथम र-पान → दी भा - B.com-IYear ( BATY Z-417 - - ATHER ATTEN - BISC-I YEAR दितीय स्थान - नेहा B.Sc-I Year त्तीप स्थान - मनजीत B.com-Iyear त्तीप स्थान - स्मिर्न B.A - Iyear डॉ प्रियंदा मीर हम डॉ अनी सहराव िनणियक मंडल -