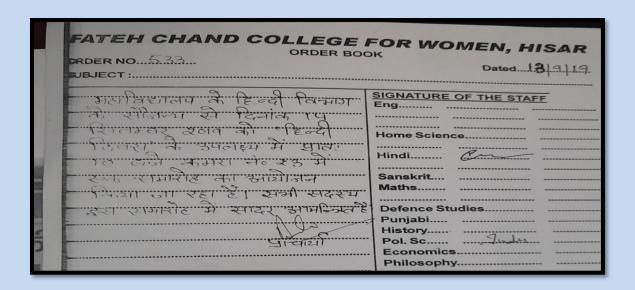

## **Activity Highlights**

❖ 13 September, 2018:- On the occasion of Hindi Diwas (14 September 2018), a speech and essay writing competition was organized by the Hindi Department, courtesy of Haryana. Sahitya Academy, in Speech Competition Priyanka Kumari, BA third year got first position, Anchal and Shiksha of B.Sc. second year, got second and third position respectively. In Essay Writing Competition Jyoti and Hemlata of the BA first year got first and second position respectively. Sakshi of BA second year got third position.