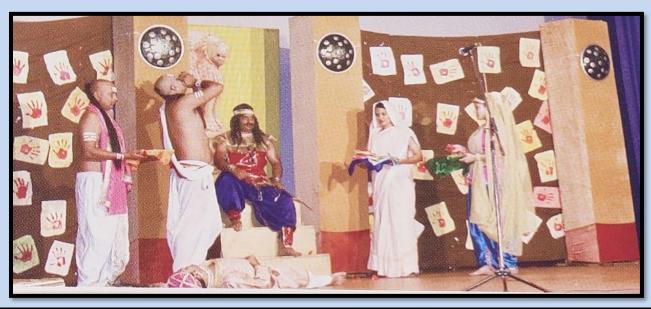

| RDER No. 966<br>UBJECT:                                                    |                                                                                                                                                          | Dated .1715182     |
|----------------------------------------------------------------------------|----------------------------------------------------------------------------------------------------------------------------------------------------------|--------------------|
|                                                                            |                                                                                                                                                          | ATURE OF THE STAFF |
|                                                                            |                                                                                                                                                          | co to to           |
| college are going to o<br>Skills and Communicati<br>College Auditorium fro | Date:-17/05/2022  Commerce Deptts. of the organise a lecture on "Soft ion Skills" on 18-05-2022 in om 11.00 A. M. To 12.00 a staff are cordially invited | adios Jeanna       |