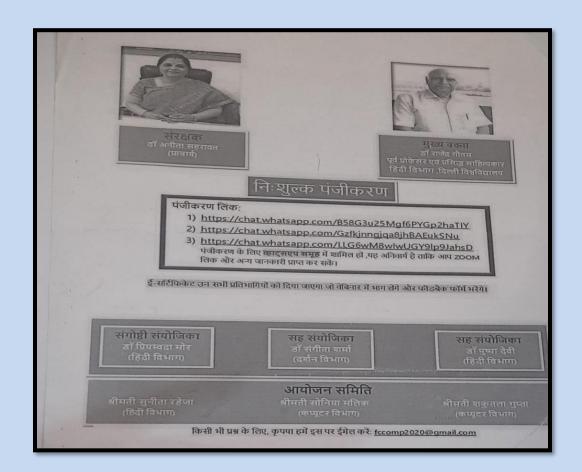

# **Activity Highlights**

On August 28, 2020 a webinar was organized by Hindi and philosophy department. Speaker of this webinar Prof. Rajendra Gautam gave a lecture on the topic 'Human Nature in Manas-Sukti'.