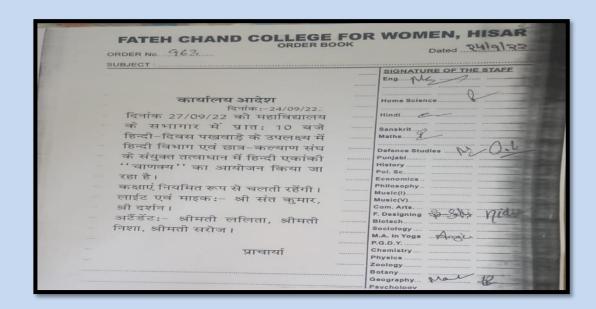

| RDER No. 966<br>UBJECT:                                                    |                                                                                                                                                          | Dated .1715182     |
|----------------------------------------------------------------------------|----------------------------------------------------------------------------------------------------------------------------------------------------------|--------------------|
|                                                                            |                                                                                                                                                          | ATURE OF THE STAFF |
|                                                                            |                                                                                                                                                          | co to to           |
| college are going to o<br>Skills and Communicati<br>College Auditorium fro | Date:-17/05/2022  Commerce Deptts. of the organise a lecture on "Soft ion Skills" on 18-05-2022 in om 11.00 A. M. To 12.00 a staff are cordially invited | adios Jeanna       |