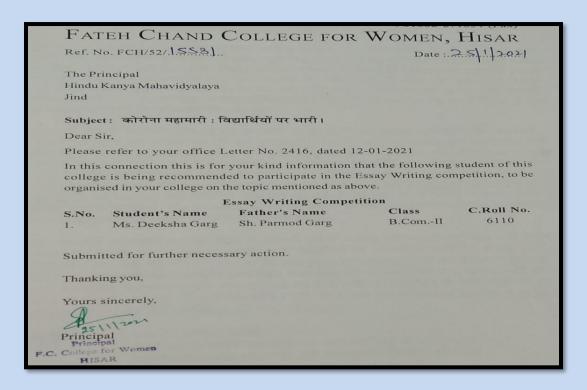

• On **Jan 25, 2021** Diksha participated in an Online Competition On the topic "Corona Pandemic is heavy on students" at Hindu Girls College, Jind.

❖ On March 16, 2021, Komal Kaushik received First position in the poetry recitation competition at C.R.M. Jat College, Hisar.