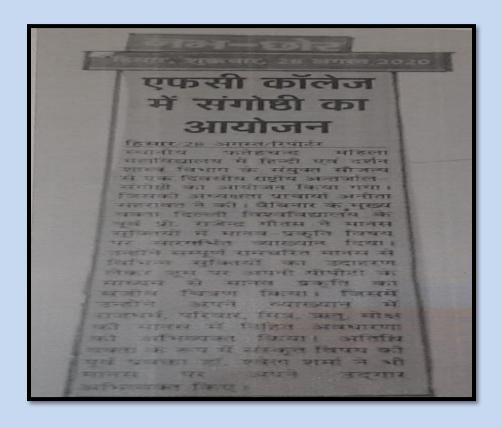

# **Activity Highlights**

On August 28, 2020 a webinar was organized by Hindi and philosophy department. Speaker of this webinar Prof. Rajendra Gautam gave a lecture on the topic 'Human Nature in Manas-Sukti'.