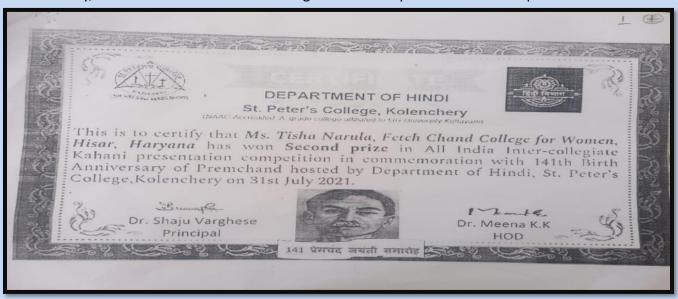

#### **Activity Highlights**

• **31 July, 2021:-** On the occasion of 141<sup>st</sup>anniversary of Munshi Prem Chand, an All India Inter Collegiate Kahani Presentation Competition was organized by St. Peter College, Colenchery, KERAL. Tisha Narula of our college secured 2<sup>nd</sup> position in this competition.