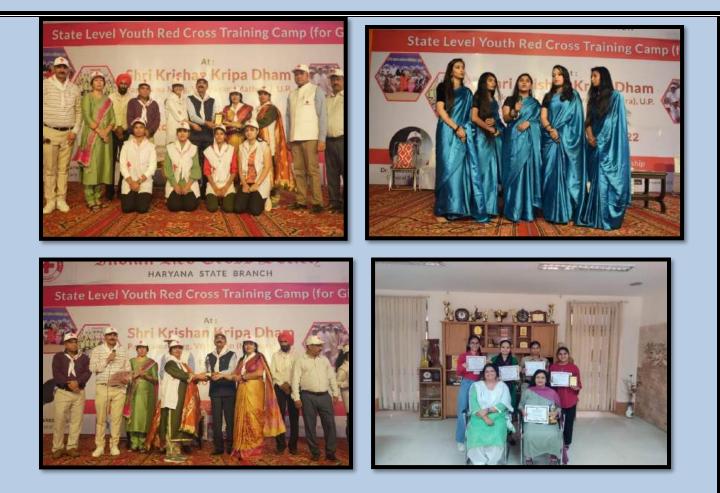

3.On 1 October, 2022, All India Voluntary Blood Donation Day was celebrated and on this occasion a slogan writing and poster - making competition was held.

4.A State Level Youth Red Cross Training Camp for girls was attended by counsellor DR.Kailash with the five youths (Jyoti, Simran Anju ,Savita and Divya) from 1 November to 7 November, 2022 that was held at Krishan Kripa Dham, Vrindavan.In this camp Kumari Divya, B.A.2nd year got 2nd position in Solo Song competition and Dr. Kailash got Best Counselor Award (By Coordination).