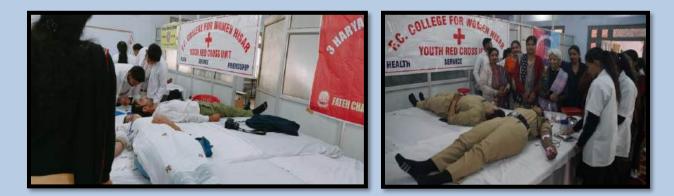

- 9. A Blood Donation Camp was organized on 27 March, 2019 with the collaboration of Dist. Red Cross Hisar and Civil Hospital, Hisar.in this camp 54 units of blood was collected.
- 10. A financial aid of 19000 /- was provided to 20 needy students.