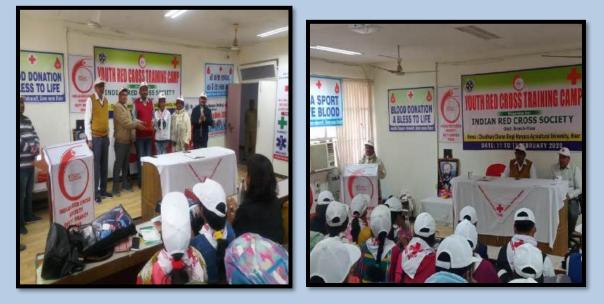

7. Sweaters were distributed among needy students on 30th January,2020.

8. 5 Students and counselor attended District Level Youth Red Cross Training Camp that was held at Chaudhary Charan Singh Haryana Agricultural University, Hisar from 11Feb. to 15 Feb. 2020. In this camp our college team got second prize in group dance, Kumari Shobha got Best Youth Award (Female) and DR. Kailash of Best Counselor Award (Female).