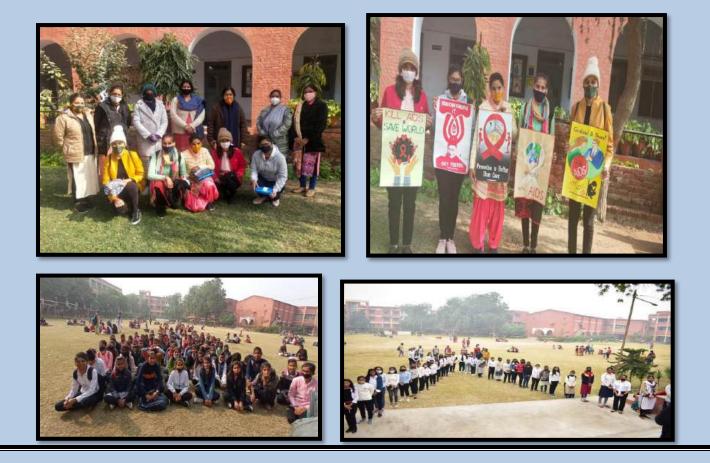

2. World AIDS day was celebrated from 1st December to 31st December,2020. Dr Sangita Sharma Nodal Officer,Red Ribbon club delivered an awareness lecture on HIV AIDS. A Documentary movie was also made by students on HIV AIDS and competitions of Poster- making and Rangoli Making were also held.