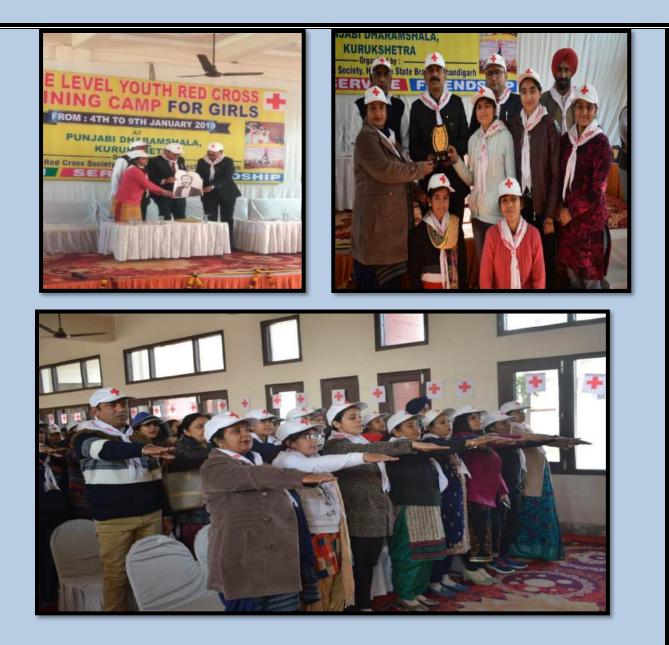

- 4. Communal Harmony Awareness Week was celebrated from 17 November to 25 November, 2018 and Flag Day on 22 November.
- 5. An oath was taken by students and staff on the occasion of World AIDS Day on 1December, 2018.
- 6. 5 students and Counselor participated in State Level Youth Red CrossTraining Camp that was held at Punjabi Dharamshala ,Kurukshetra from 4 January to 9 January, 2019.In this camp our Youths got 2nd prize in Skit competition.