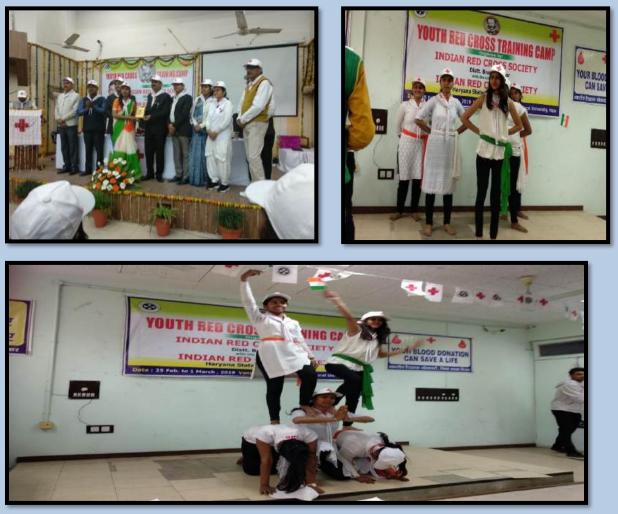

7. On 30 January,2018 Mr. Deepak Goyal, from Sadbhavana Prachaar Manch, Jind motivated students on the topic 'Youth Awakening'.

8. A District level Youth Red Cross Training Camp was held at Students Welfare Directorate, HAU, Hisar from 25 Feb. to 1 March,2019, in this camp our college 5 students with counselor participated and Kumari Anju (BA 3rd,6251) got the award of 'Best Youth Female', the team got 2nd prize in Group Dance competition. Counselor got the award of 'Best Counselor Female'.