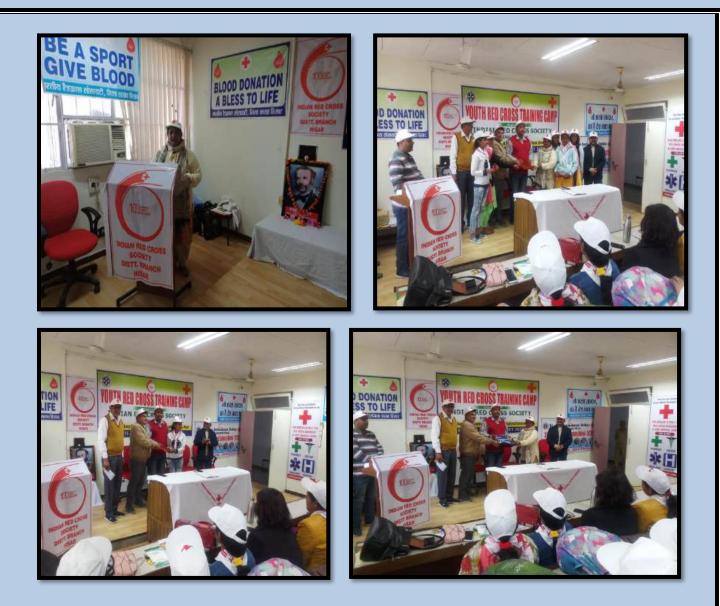

7. Sweaters were distributed among needy students on 30th January,2020.

8. 5 Students and counselor attended District Level Youth Red Cross Training Camp that was held at Chaudhary Charan Singh Haryana Agricultural University, Hisar from 11Feb. to 15 Feb. 2020. In this camp our college team got second prize in group dance, Kumari Shobha got Best Youth Award (Female) and DR. Kailash of Best Counselor Award (Female).