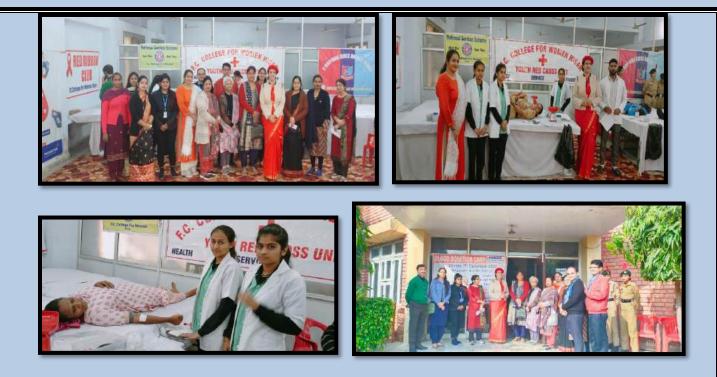

- 9. A Blood Donation Camp was organized on 27 March, 2019 with the collaboration of Dist. Red Cross Hisar and Civil Hospital, Hisar.in this camp 54 units of blood was collected.
- 10. A financial aid of 19000 /- was provided to 20 needy students.

3.On 1 October, 2022, All India Voluntary Blood Donation Day was celebrated and on this occasion a slogan writing and poster - making competition was held.

4.A State Level Youth Red Cross Training Camp for girls was attended by counsellor DR.Kailash with the five youths (Jyoti, Simran Anju ,Savita and Divya) from 1 November to 7 November, 2022 that was held at Krishan Kripa Dham, Vrindavan.In this camp Kumari Divya, B.A.2nd year got 2nd position in Solo Song competition and Dr. Kailash got Best Counselor Award (By Coordination).