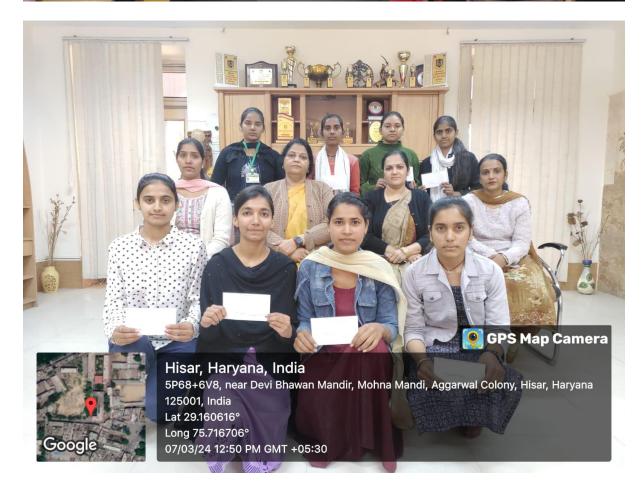

## 2023-2024 Activity Highlights

The geography department hosted a quiz competition focused on both Indian and world geography. Six teams participated, with questions pertaining to various geographical topics. Sheetal and Gungun's team clinched the first prize, while Mukesh and Aarti's team secured second place. Deepika and Sunita's team came in third, and Aarti and Kanchan received a consolation prize.