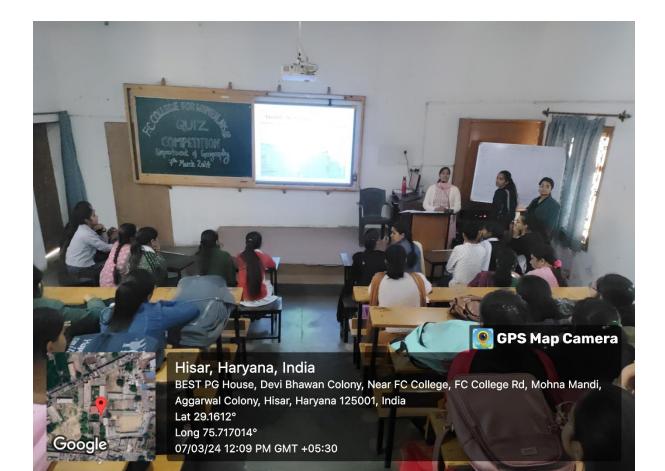

## 2023-2024 Activity Highlights

The geography department hosted a quiz competition focused on both Indian and world geography. Six teams participated, with questions pertaining to various geographical topics. Sheetal and Gungun's team clinched the first prize, while Mukesh and Aarti's team secured second place. Deepika and Sunita's team came in third, and Aarti and Kanchan received a consolation prize.