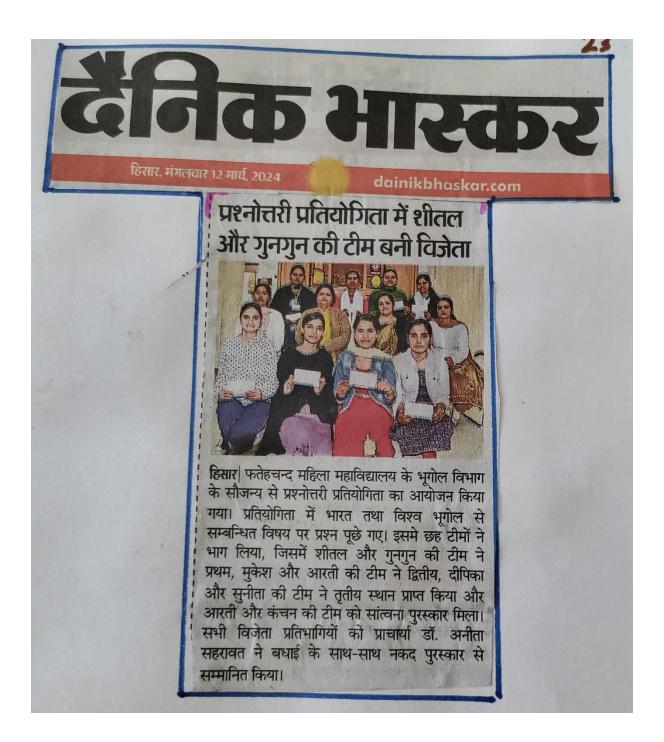

## 2023-2024 Activity Highlights

The geography department hosted a quiz competition focused on both Indian and world geography. Six teams participated, with questions pertaining to various geographical topics. Sheetal and Gungun's team clinched the first prize, while Mukesh and Aarti's team secured second place. Deepika and Sunita's team came in third, and Aarti and Kanchan received a consolation prize.