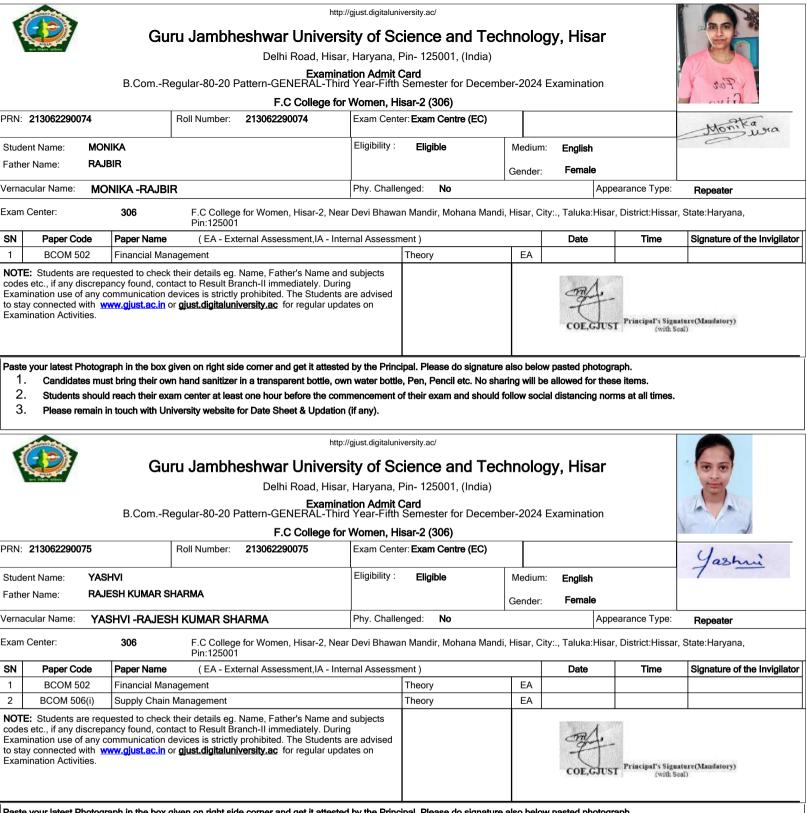

### Guru Jambheshwar University of Science and Technology, Hisar

Delhi Road, Hisar, Haryana, Pin- 125001, (India)

Examination Admit Card B.Com.-Regular-80-20 Pattern-GENERAL-Third Year-Fifth Semester for December-2024 Examination

|                         |                                               |                                   |                                          | 1.0 00109010                                                                                                   |                   |                        |            |                    |                                   |                              |
|-------------------------|-----------------------------------------------|-----------------------------------|------------------------------------------|----------------------------------------------------------------------------------------------------------------|-------------------|------------------------|------------|--------------------|-----------------------------------|------------------------------|
| PRN:                    | 203062290045                                  |                                   | Roll Number:                             | 203062290045                                                                                                   | Exam Cent         | er: Exam Centre (EC)   |            |                    |                                   | Bhavya                       |
| Stude                   | ent Name: BH                                  | AVYA                              |                                          |                                                                                                                | Eligibility :     | Eligible               | Mediu      | um: <b>English</b> | n                                 |                              |
| Fathe                   | er Name: SUS                                  | SHIL SHARMA                       |                                          |                                                                                                                |                   |                        | Gende      | er:                |                                   |                              |
| Verna                   | cular Name: NA                                | ١                                 |                                          |                                                                                                                | Phy. Challe       | nged: <b>No</b>        |            |                    | Appearance Type:                  | Repeater                     |
| Exam                    | Center:                                       | 306                               | F.C College<br>Pin:125001                | e for Women, Hisar-2, Ne                                                                                       | ar Devi Bhawa     | in Mandir, Mohana Mano | di, Hisar, | City:., Taluka:    | :Hisar, District:Hissar           | , State:Haryana,             |
| SN                      | Paper Code                                    | Paper Name                        | (EA - Ext                                | ernal Assessment, IA - Int                                                                                     | ernal Assessr     | nent)                  |            | Date               | Time                              | Signature of the Invigilator |
| 1                       | BC 501                                        | Cost Account                      | ing                                      |                                                                                                                |                   | Theory                 | EA         |                    |                                   |                              |
| 2                       | BC 502                                        | Financial Mar                     | agement                                  |                                                                                                                |                   | Theory                 | EA         |                    |                                   |                              |
| 3                       | BC 504                                        | Income Tax-I                      |                                          |                                                                                                                |                   | Theory                 | EA         |                    |                                   |                              |
| 4                       | BC 505                                        | Auditing                          |                                          |                                                                                                                |                   | Theory                 | EA         |                    |                                   |                              |
| codes<br>Exam<br>to sta | s etc., if any discrep<br>nination use of any | oancy found, cor<br>communication | tact to Result Br<br>levices is strictly | Name, Father's Name an<br>anch-II immediately. Duri<br>prohibited. The Students<br>iversity.ac for regular upc | ng<br>are advised |                        |            | COE,C              | GUST Principal's Sign<br>(with So | ature(Mandatory)<br>al)      |

Paste your latest Photograph in the box given on right side corner and get it attested by the Principal. Please do signature also below pasted photograph.

1. Candidates must bring their own hand sanitizer in a transparent bottle, own water bottle, Pen, Pencil etc. No sharing will be allowed for these items.

2. Students should reach their exam center at least one hour before the commencement of their exam and should follow social distancing norms at all times.