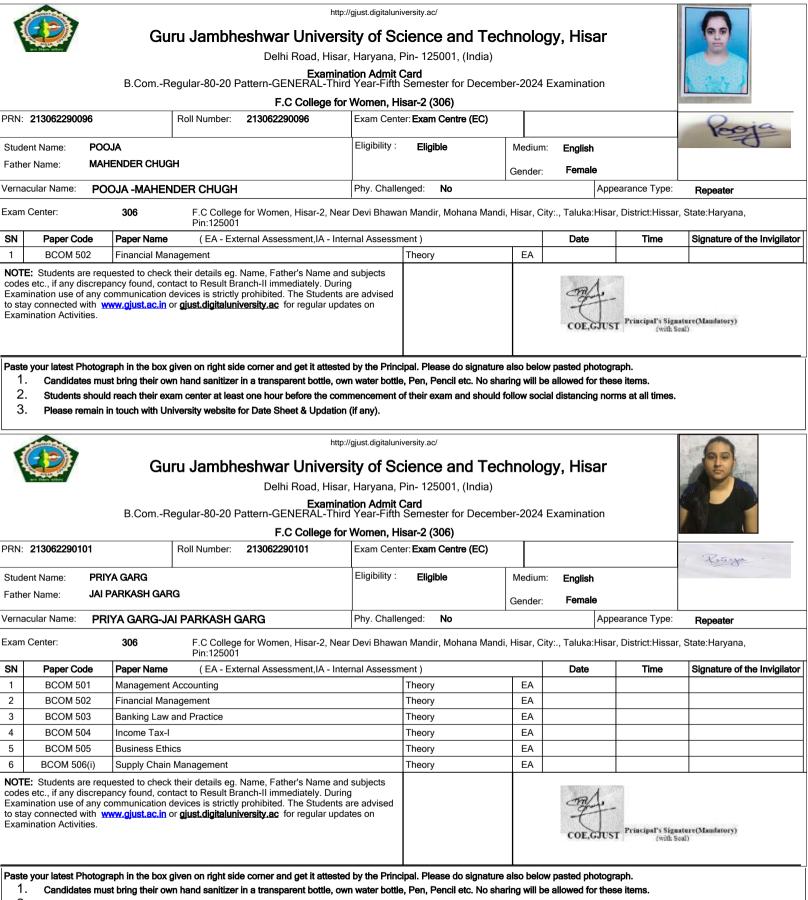

### Guru Jambheshwar University of Science and Technology, Hisar

Delhi Road, Hisar, Haryana, Pin- 125001, (India)

Examination Admit Card B.Com.-Regular-80-20 Pattern-GENERAL-Third Year-Fifth Semester for December-2024 Examination

| PRN:                    | 203062290055                                                                                                                                                                                                                                                                                                                                                                                     |               | Roll Number: | 203062290055 | Exam Cente    | er: Exam Centre (EC) |        |            |                  | chahat   |  |  |  |
|-------------------------|--------------------------------------------------------------------------------------------------------------------------------------------------------------------------------------------------------------------------------------------------------------------------------------------------------------------------------------------------------------------------------------------------|---------------|--------------|--------------|---------------|----------------------|--------|------------|------------------|----------|--|--|--|
| Stude                   | ent Name: CHAH                                                                                                                                                                                                                                                                                                                                                                                   | IAT           |              |              | Eligibility : | Eligible             | Mediur | n: English |                  |          |  |  |  |
| Fathe                   | er Name: DHAF                                                                                                                                                                                                                                                                                                                                                                                    | RAM PAL       |              |              |               |                      | Gender | :          |                  |          |  |  |  |
| Verna                   | cular Name: NA                                                                                                                                                                                                                                                                                                                                                                                   |               |              |              | Phy. Challe   | nged: <b>No</b>      |        |            | Appearance Type: | Repeater |  |  |  |
| Exam                    | am Center: 306 F.C. College for Women, Hisar-2, Near Devi Bhawan Mandir, Mohana Mandi, Hisar, City, Taluka:Hisar, District:Hissar, State:Haryana, Pin:125001                                                                                                                                                                                                                                     |               |              |              |               |                      |        |            |                  |          |  |  |  |
| SN                      | SN     Paper Code     Paper Name     (EA - External Assessment, IA - Internal Assessment)     Date     Time     Signature of the Invigilator                                                                                                                                                                                                                                                     |               |              |              |               |                      |        |            |                  |          |  |  |  |
| 1                       | BC 501                                                                                                                                                                                                                                                                                                                                                                                           | Cost Accounti | ng           |              |               | Theory               | EA     |            |                  |          |  |  |  |
| 2                       | BC 504                                                                                                                                                                                                                                                                                                                                                                                           | Income Tax-I  |              |              |               | Theory               | EA     |            |                  |          |  |  |  |
| code:<br>Exam<br>to sta | NOTE: Students are requested to check their details eg. Name, Father's Name and subjects codes etc., if any discrepancy found, contact to Result Branch-II immediately. During Examination use of any communication devices is strictly prohibited. The Students are advised to stay connected with www.gjust.ac.in or gjust.digitaluniversity.ac for regular updates on Examination Activities. |               |              |              |               |                      |        |            |                  |          |  |  |  |
| Paste                   | ste your latest Photograph in the box given on right side corner and get it attested by the Principal. Please do signature also below pasted photograph.                                                                                                                                                                                                                                         |               |              |              |               |                      |        |            |                  |          |  |  |  |

1. Candidates must bring their own hand sanitizer in a transparent bottle, own water bottle, Pen, Pencil etc. No sharing will be allowed for these items.

- 2.
- Students should reach their exam center at least one hour before the commencement of their exam and should follow social distancing norms at all times.
- 3. Please remain in touch with University website for Date Sheet & Updation (if any).