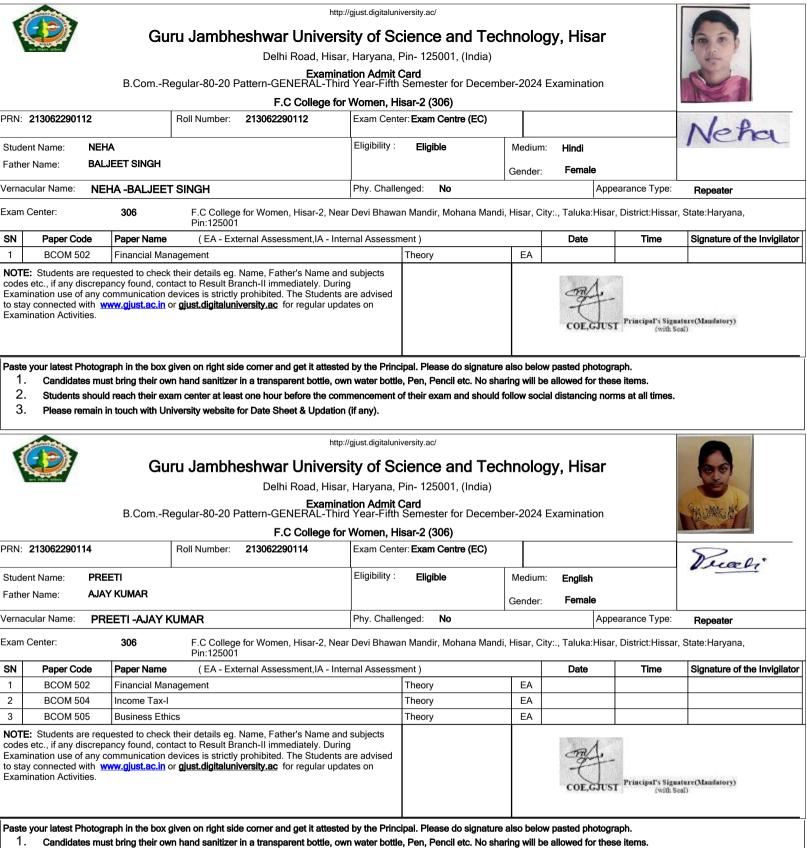

### Guru Jambheshwar University of Science and Technology, Hisar

Delhi Road, Hisar, Haryana, Pin- 125001, (India)

Examination Admit Card B.Com.-Regular-80-20 Pattern-GENERAL-Third Year-Fifth Semester for December-2024 Examination

### F.C College for Women, Hisar-2 (306)

|                                                                                                                                                                                                                                                                                                                                                                                                                       |                                                                                                                                                              |              |              | F.C College for             | women, H      | sar-2 (300)          |      |                   |                              |                              |  |
|-----------------------------------------------------------------------------------------------------------------------------------------------------------------------------------------------------------------------------------------------------------------------------------------------------------------------------------------------------------------------------------------------------------------------|--------------------------------------------------------------------------------------------------------------------------------------------------------------|--------------|--------------|-----------------------------|---------------|----------------------|------|-------------------|------------------------------|------------------------------|--|
| PRN:                                                                                                                                                                                                                                                                                                                                                                                                                  | 203062290068                                                                                                                                                 |              | Roll Number: | 203062290068                | Exam Cente    | er: Exam Centre (EC) |      |                   |                              | Renu                         |  |
| Stud                                                                                                                                                                                                                                                                                                                                                                                                                  | ent Name: F                                                                                                                                                  | RENU         |              |                             | Eligibility : | Eligible             | Med  | ium: <b>Hindi</b> |                              |                              |  |
| Fath                                                                                                                                                                                                                                                                                                                                                                                                                  | er Name: C                                                                                                                                                   | HARMBIR      |              |                             |               |                      | Genc | ler:              |                              |                              |  |
| Verna                                                                                                                                                                                                                                                                                                                                                                                                                 | acular Name:                                                                                                                                                 | NA           |              |                             | Phy. Challe   | nged: <b>No</b>      |      |                   | Appearance Type:             | Repeater                     |  |
| Exam                                                                                                                                                                                                                                                                                                                                                                                                                  | xam Center: 306 F.C College for Women, Hisar-2, Near Devi Bhawan Mandir, Mohana Mandi, Hisar, City, Taluka:Hisar, District:Hissar, State:Haryana, Pin:125001 |              |              |                             |               |                      |      |                   |                              |                              |  |
| SN                                                                                                                                                                                                                                                                                                                                                                                                                    | Paper Code                                                                                                                                                   | Paper Name   | (EA - Exte   | ernal Assessment, IA - Inte | rnal Assessm  | nent)                |      | Date              | Time                         | Signature of the Invigilator |  |
| 1                                                                                                                                                                                                                                                                                                                                                                                                                     | BC 502                                                                                                                                                       | Financial Ma | nagement     |                             |               | Theory               | EA   | 4                 |                              |                              |  |
| <b>NOTE:</b> Students are requested to check their details eg. Name, Father's Name and subjects codes etc., if any discrepancy found, contact to Result Branch-II immediately. During Examination use of any communication devices is strictly prohibited. The Students are advised to stay connected with <u>www.gjust.ac.in</u> or <b>gjust.digitaluniversity.ac</b> for regular updates on Examination Activities. |                                                                                                                                                              |              |              |                             |               |                      |      |                   | Ju-<br>GJUST Principal's Sig | nature(Mandatory)<br>Soul)   |  |

Paste your latest Photograph in the box given on right side corner and get it attested by the Principal. Please do signature also below pasted photograph.

1. Candidates must bring their own hand sanitizer in a transparent bottle, own water bottle, Pen, Pencil etc. No sharing will be allowed for these items.

2. Students should reach their exam center at least one hour before the commencement of their exam and should follow social distancing norms at all times.

Paste your latest Photograph in the box given on right side corner and get it attested by the Principal. Please do signature also below pasted photograph.