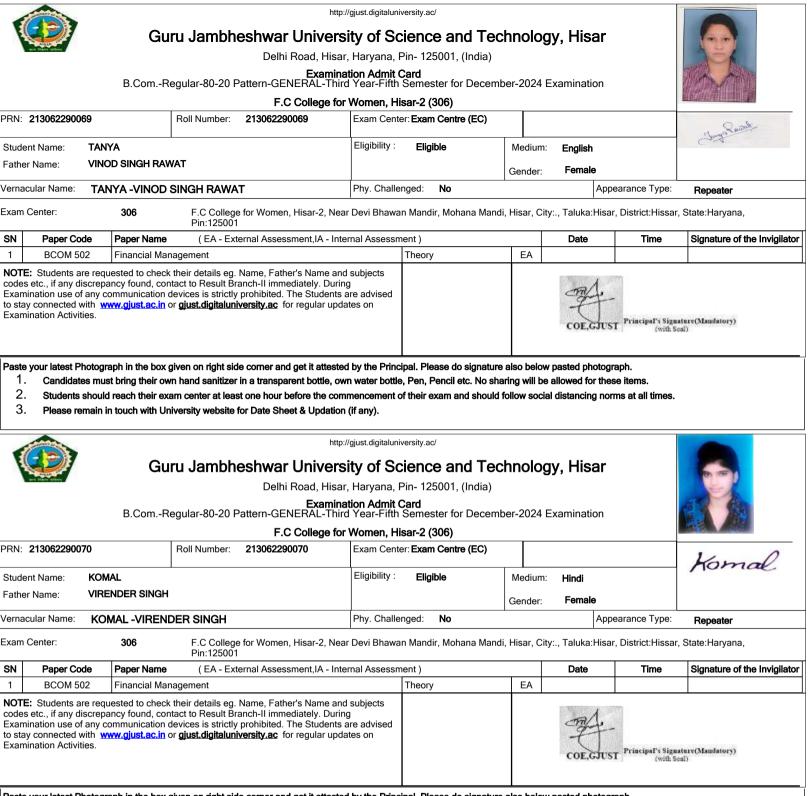

## Guru Jambheshwar University of Science and Technology, Hisar

Delhi Road, Hisar, Haryana, Pin- 125001, (India)

Examination Admit Card B.Com.-Regular-80-20 Pattern-GENERAL-Third Year-Fifth Semester for December-2024 Examination

Principal's Signature(Mandatory) (with Scal)

|                                                                   |                                   |               | MMM                       |                             |               |                        |         |                  |         |                      |                           |     |
|-------------------------------------------------------------------|-----------------------------------|---------------|---------------------------|-----------------------------|---------------|------------------------|---------|------------------|---------|----------------------|---------------------------|-----|
| PRN:                                                              | 203062290038                      |               | Roll Number:              | 203062290038                | Exam Cente    | er: Exam Centre (EC)   |         |                  |         |                      | Kamal                     | Ī   |
| Stud                                                              | ent Name: KOM                     | AL            |                           |                             | Eligibility : | Eligible               | Me      | dium: <b>Hin</b> | di      |                      |                           | 1   |
| Fathe                                                             | Father Name: RAMESH KUMAR Gender: |               |                           |                             |               |                        |         |                  |         |                      |                           |     |
| Vernacular Name: NA Phy. Challenged: No Appearance Type: Repeater |                                   |               |                           |                             |               |                        |         |                  |         |                      |                           |     |
| Exam                                                              | Center:                           | 306           | F.C College<br>Pin:125001 | e for Women, Hisar-2, Nea   | ar Devi Bhawa | n Mandir, Mohana Mandi | i, Hisa | ar, City:., Tal  | uka:His | ar, District:Hissar, | State:Haryana,            |     |
| SN                                                                | Paper Code                        | Paper Name    | (EA - Ext                 | ernal Assessment, IA - Inte | ernal Assessm | ient)                  |         | Da               | ate     | Time                 | Signature of the Invigila | tor |
| 1 BC 501 Cost Accounting Theory EA                                |                                   |               |                           |                             |               |                        |         |                  |         |                      |                           |     |
| 2                                                                 | BC 502                            | Financial Mar | agement                   |                             |               | Theory                 | E       | A                |         |                      |                           |     |
|                                                                   |                                   |               |                           | Name, Father's Name and     |               |                        |         | 1770             | 1       |                      |                           |     |

codes etc., if any discrepancy found, contact to Result Branch-II immediately. During Examination use of any communication devices is strictly prohibited. The Students are advised to stay connected with <u>www.gjust.ac.in</u> or <u>gjust.digitaluniversity.ac</u> for regular updates on Examination Activities.

Paste your latest Photograph in the box given on right side corner and get it attested by the Principal. Please do signature also below pasted photograph

1. Candidates must bring their own hand sanitizer in a transparent bottle, own water bottle, Pen, Pencil etc. No sharing will be allowed for these items.

2. Students should reach their exam center at least one hour before the commencement of their exam and should follow social distancing norms at all times.