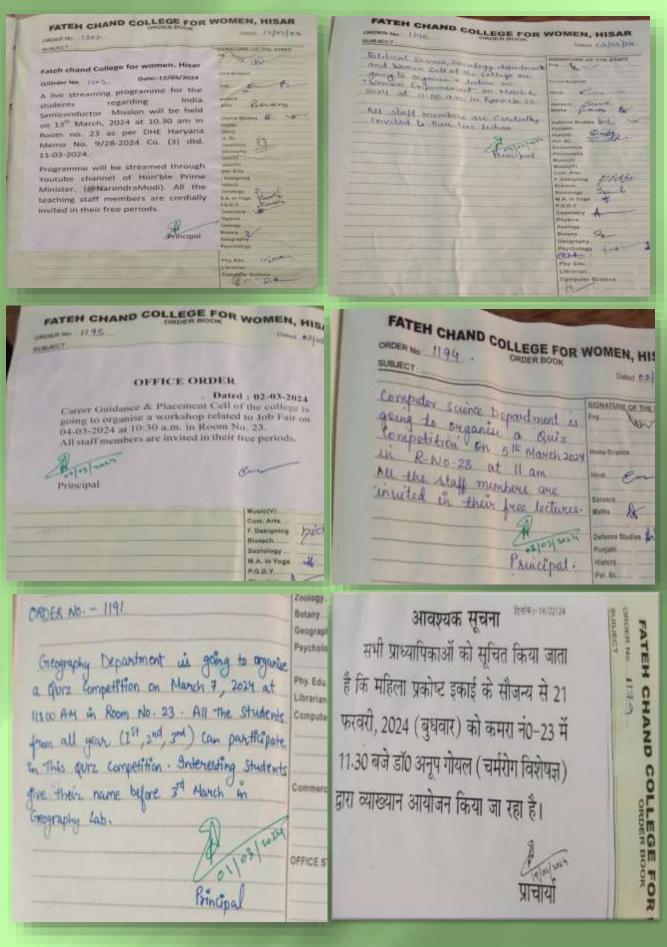

## **ACTIVITIES**

| DATE                                 | EVENT                                                     | CELL/DEPT.                                                               | SUBJECT                                                       | VENUE                 |
|--------------------------------------|-----------------------------------------------------------|--------------------------------------------------------------------------|---------------------------------------------------------------|-----------------------|
| 21 JULY, 2023                        | TREE PLANTATION                                           | ECO CLUB , NSS                                                           | TREE PLANTATION                                               | CAMPUS                |
| 11AUGUST,2023                        | LECTURE                                                   | RED CROSS UNIT                                                           | CPR TRAINING                                                  | CAMPUS                |
| 19 SEPTEMBER,<br>2023                | EDUCATIONAL<br>TRIP                                       | DEPT. OF<br>PSYCHOLOGY                                                   | MENTAL DISORDER AND THEIR<br>TREATMENT                        | PRIVARTAN<br>HOSPITAL |
| 20 SEPTEMBER,<br>2023                | COMPETITION                                               | SCIENCE<br>DEPARTMENT                                                    | ESSAY WRITING COMPETITION                                     | CAMPUS                |
| 21 SEPTEMBER,<br>2023                | NUKKAD NATAK                                              | ANTI DRUG CELL<br>& RED CROSS<br>UNIT                                    | NASHA MUKAT BHARAT ABHIYAN                                    | CAMPUS                |
| 27 SEPTEMBER<br>2023                 | LECTURE                                                   | WOMEN CELL                                                               | SOCIAL SERVICE                                                | CAMPUS                |
| 1 OCTOBER,<br>2023                   | BLOOD<br>DONATION<br>DAY                                  | YOUTH RED CROSS                                                          | POSTER MAKING COMPETITION                                     | CAMPUS                |
| 7 OCTOBER,<br>2023                   | ONE DAY<br>WORKSHOP                                       | YOGA<br>DEPARTMENT                                                       | PRACTICAL ASPECTS OF NATUROPATHY                              | CAMPUS                |
| 12 OCTOBER,<br>2023                  | COMPETITION                                               | SCIENCE<br>DEPARTMENT                                                    | SCIENCE QUIZ COMPITION                                        | CAMPUS                |
| 20<br>OCTOBER,2023                   | COMPETITION                                               | PSYCHOLOGY DEPT.                                                         | POSTER MAKING, SLOGAN WRITING<br>COMPETITION ON MENTAL HEALTH | CAMPUS                |
| 24 OCTOBER TO<br>28 OCTOBER,<br>2023 | FIVE DAY TOUR                                             | EDUCATIONAL TRIP                                                         | VISIT KURUKSHETRA TO MUSSORIE                                 | CAMPUS                |
| 25 OCTOBER TO<br>27 OCTOBER,<br>2023 | THREE DAY<br>WORKSHOP ON<br>KARVA CHOUTH<br>AND DEEPAWALI | HOME SCIENCE,<br>COMMERCIAL ARTS<br>& FASHION<br>DESIGNING<br>DEPARTMENT | EXHIBITION CUM SALE                                           | CAMPUS                |
| 21-22<br>NOVEMBER,<br>2023           | EXHIBITION                                                | LIBRARY                                                                  | BOOK EXHIBITION                                               | CAMPUS                |
| 24 NOVEMBER,<br>2023                 | BLOOD DONATION<br>CAMP                                    | RED CROSS UNIT (RED<br>RIBBON CLUB, NCC,<br>NSS & WOMEN CELL)            | BLOOD DONATION CAMP                                           | CAMPUS                |
| 25 NOVEMBER,<br>2023                 | COMPETITION                                               | POLTICAL SCIENCE<br>DEPARTMENT                                           | SPEECH COMPETITION                                            | CAMPUS                |

| DATE                                 | EVENT                                      | CELL/DEPT.                                                                                                         | SUBJECT                                                                              | VENUE  |
|--------------------------------------|--------------------------------------------|--------------------------------------------------------------------------------------------------------------------|--------------------------------------------------------------------------------------|--------|
| 29 NOVEMBER,<br>2023                 | COMPETITION                                | ROAD SAFETY<br>CLUB AND<br>RED CROSS<br>UNIT                                                                       | POSTER MAKING, SLOGAN WRITING<br>COMPETITION                                         | CAMPUS |
| 31 JANUARY,<br>2024                  | ZONAL LEVEL<br>SCIENCE QUIZ<br>COMPETITION | SCIENCE<br>DEPARTMENT,<br>SPONSERED BY<br>THE HARYANA<br>STATE COUNCIL<br>FOR SCIENCE<br>&TECHNOLOGY,<br>PANCHKULA | QUIZ COMPETITION                                                                     | CAMPUS |
| 10 FEBRUARY,<br>2024                 | COMMUNICATION                              | NSS                                                                                                                | YUVA SAMVAD                                                                          | CAMPUS |
| 21 FEBRUARY,<br>2024                 | LECTURE                                    | WOMEN CELL                                                                                                         | DR. ANUP GOYAL (SKIN SPECIALIST)                                                     | CAMPUS |
| 28 FEBRUARY,<br>2024                 | SKILL- ORIENTED<br>PROGRAMME               | COMMERCE<br>DEPARTMENT, NSE<br>ACADEMY LTD.                                                                        | AN INTRODUCTION TO THE WORLD OF<br>INVESTMENT- AN INVESTOR AWARENESS<br>INITIATIVE   | CAMPUS |
| 4 MARCH, 2024                        | WORKSHOP                                   | CAREER GUIDANCE AND<br>PLACEMENT CELL                                                                              | JOB FAIR                                                                             | CAMPUS |
| 5 MARCH, 2024                        | COMPETITION                                | COMPUTER SCIENCE<br>DEPARTMENT                                                                                     | QUIZ COMPETITION                                                                     | CAMPUS |
| 6 MARCH, 2024                        | LECTURE                                    | POLITICAL SCIENCE,<br>SOCIOLOGY<br>DEPARTMENT<br>& WOMEN<br>CELL                                                   | WOMEN EMPOWERMENT                                                                    | CAMPUS |
| 7 MARCH, 2024                        | COMPETITION                                | GEOGRAPHY<br>DEPARTMENT                                                                                            | QUIZ COMPETITION                                                                     | CAMPUS |
| 13<br>MARCH,2024                     | LIVE STREAMING<br>PROGRAMME                | DHE HARYANA-<br>YOUTUBE CHANNEL,<br>HON'BLE PRIME<br>MINISTER(@NARENDER<br>MODI)                                   | INDIA SEMICONDUCTOR MISSION                                                          | CAMPUS |
| 19 MARCH<br>2024 to 21<br>MARCH 2024 | ONLINE<br>WORKSHOP(ZOOM<br>APP)            | DEPTT. OF<br>COMMERCE                                                                                              | LEVERAGE THE OPPORTUNITY                                                             | CAMPUS |
| 21MARCH,2024                         | LECTURE                                    | CAREER GUIDANCE &<br>PLACEMENT CELL                                                                                | MY SHUBH NIVESH                                                                      | CAMPUS |
| 5 APRIL,2024                         | COMPETITION                                | UNDER SVEEP<br>ACTIVITY<br>PROGRAMME                                                                               | DEBATE,SLOGAN WRITING,RANGOLI<br>MAKING,SPEECH,POSTER<br>MAKING,PAINTING COMPETITION | CAMPUS |
| 15APRIL,2024                         | AWARENESS<br>PROGRAMM                      | NSS                                                                                                                | CHUNAV KA PARV DESH KA GARV                                                          | CAMPUS |