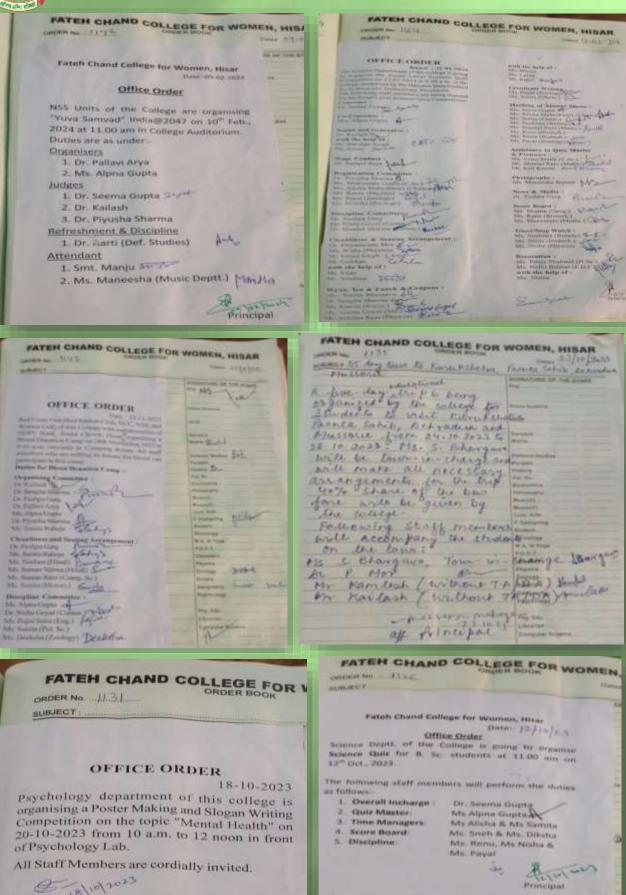

## **ACTIVITIES**

| DATE                                 | EVENT                                                     | CELL/DEPT.                                                               | SUBJECT                                                       | VENUE                 |
|--------------------------------------|-----------------------------------------------------------|--------------------------------------------------------------------------|---------------------------------------------------------------|-----------------------|
| 21 JULY, 2023                        | TREE PLANTATION                                           | ECO CLUB , NSS                                                           | TREE PLANTATION                                               | CAMPUS                |
| 11AUGUST,2023                        | LECTURE                                                   | RED CROSS UNIT                                                           | CPR TRAINING                                                  | CAMPUS                |
| 19 SEPTEMBER,<br>2023                | EDUCATIONAL<br>TRIP                                       | DEPT. OF<br>PSYCHOLOGY                                                   | MENTAL DISORDER AND THEIR<br>TREATMENT                        | PRIVARTAN<br>HOSPITAL |
| 20 SEPTEMBER,<br>2023                | COMPETITION                                               | SCIENCE<br>DEPARTMENT                                                    | ESSAY WRITING COMPETITION                                     | CAMPUS                |
| 21 SEPTEMBER,<br>2023                | NUKKAD NATAK                                              | ANTI DRUG CELL<br>& RED CROSS<br>UNIT                                    | NASHA MUKAT BHARAT ABHIYAN                                    | CAMPUS                |
| 27 SEPTEMBER<br>2023                 | LECTURE                                                   | WOMEN CELL                                                               | SOCIAL SERVICE                                                | CAMPUS                |
| 1 OCTOBER,<br>2023                   | BLOOD<br>DONATION<br>DAY                                  | YOUTH RED CROSS                                                          | POSTER MAKING COMPETITION                                     | CAMPUS                |
| 7 OCTOBER,<br>2023                   | ONE DAY<br>WORKSHOP                                       | YOGA<br>DEPARTMENT                                                       | PRACTICAL ASPECTS OF NATUROPATHY                              | CAMPUS                |
| 12 OCTOBER,<br>2023                  | COMPETITION                                               | SCIENCE<br>DEPARTMENT                                                    | SCIENCE QUIZ COMPITION                                        | CAMPUS                |
| 20<br>OCTOBER,2023                   | COMPETITION                                               | PSYCHOLOGY DEPT.                                                         | POSTER MAKING, SLOGAN WRITING<br>COMPETITION ON MENTAL HEALTH | CAMPUS                |
| 24 OCTOBER TO<br>28 OCTOBER,<br>2023 | FIVE DAY TOUR                                             | EDUCATIONAL TRIP                                                         | VISIT KURUKSHETRA TO MUSSORIE                                 | CAMPUS                |
| 25 OCTOBER TO<br>27 OCTOBER,<br>2023 | THREE DAY<br>WORKSHOP ON<br>KARVA CHOUTH<br>AND DEEPAWALI | HOME SCIENCE,<br>COMMERCIAL ARTS<br>& FASHION<br>DESIGNING<br>DEPARTMENT | EXHIBITION CUM SALE                                           | CAMPUS                |
| 21-22<br>NOVEMBER,<br>2023           | EXHIBITION                                                | LIBRARY                                                                  | BOOK EXHIBITION                                               | CAMPUS                |
| 24 NOVEMBER,<br>2023                 | BLOOD DONATION<br>CAMP                                    | RED CROSS UNIT (RED<br>RIBBON CLUB, NCC,<br>NSS & WOMEN CELL)            | BLOOD DONATION CAMP                                           | CAMPUS                |
| 25 NOVEMBER,<br>2023                 | COMPETITION                                               | POLTICAL SCIENCE<br>DEPARTMENT                                           | SPEECH COMPETITION                                            | CAMPUS                |

| DATE                                 | EVENT                                      | CELL/DEPT.                                                                                                         | SUBJECT                                                                              | VENUE  |
|--------------------------------------|--------------------------------------------|--------------------------------------------------------------------------------------------------------------------|--------------------------------------------------------------------------------------|--------|
| 29 NOVEMBER,<br>2023                 | COMPETITION                                | ROAD SAFETY<br>CLUB AND<br>RED CROSS<br>UNIT                                                                       | POSTER MAKING, SLOGAN WRITING<br>COMPETITION                                         | CAMPUS |
| 31 JANUARY,<br>2024                  | ZONAL LEVEL<br>SCIENCE QUIZ<br>COMPETITION | SCIENCE<br>DEPARTMENT,<br>SPONSERED BY<br>THE HARYANA<br>STATE COUNCIL<br>FOR SCIENCE<br>&TECHNOLOGY,<br>PANCHKULA | QUIZ COMPETITION                                                                     | CAMPUS |
| 10 FEBRUARY,<br>2024                 | COMMUNICATION                              | NSS                                                                                                                | YUVA SAMVAD                                                                          | CAMPUS |
| 21 FEBRUARY,<br>2024                 | LECTURE                                    | WOMEN CELL                                                                                                         | DR. ANUP GOYAL (SKIN SPECIALIST)                                                     | CAMPUS |
| 28 FEBRUARY,<br>2024                 | SKILL- ORIENTED<br>PROGRAMME               | COMMERCE<br>DEPARTMENT, NSE<br>ACADEMY LTD.                                                                        | AN INTRODUCTION TO THE WORLD OF<br>INVESTMENT- AN INVESTOR AWARENESS<br>INITIATIVE   | CAMPUS |
| 4 MARCH, 2024                        | WORKSHOP                                   | CAREER GUIDANCE AND<br>PLACEMENT CELL                                                                              | JOB FAIR                                                                             | CAMPUS |
| 5 MARCH, 2024                        | COMPETITION                                | COMPUTER SCIENCE<br>DEPARTMENT                                                                                     | QUIZ COMPETITION                                                                     | CAMPUS |
| 6 MARCH, 2024                        | LECTURE                                    | POLITICAL SCIENCE,<br>SOCIOLOGY<br>DEPARTMENT<br>& WOMEN<br>CELL                                                   | WOMEN EMPOWERMENT                                                                    | CAMPUS |
| 7 MARCH, 2024                        | COMPETITION                                | GEOGRAPHY<br>DEPARTMENT                                                                                            | QUIZ COMPETITION                                                                     | CAMPUS |
| 13<br>MARCH,2024                     | LIVE STREAMING<br>PROGRAMME                | DHE HARYANA-<br>YOUTUBE CHANNEL,<br>HON'BLE PRIME<br>MINISTER(@NARENDER<br>MODI)                                   | INDIA SEMICONDUCTOR MISSION                                                          | CAMPUS |
| 19 MARCH<br>2024 to 21<br>MARCH 2024 | ONLINE<br>WORKSHOP(ZOOM<br>APP)            | DEPTT. OF<br>COMMERCE                                                                                              | LEVERAGE THE OPPORTUNITY                                                             | CAMPUS |
| 21MARCH,2024                         | LECTURE                                    | CAREER GUIDANCE &<br>PLACEMENT CELL                                                                                | MY SHUBH NIVESH                                                                      | CAMPUS |
| 5 APRIL,2024                         | COMPETITION                                | UNDER SVEEP<br>ACTIVITY<br>PROGRAMME                                                                               | DEBATE,SLOGAN WRITING,RANGOLI<br>MAKING,SPEECH,POSTER<br>MAKING,PAINTING COMPETITION | CAMPUS |
| 15APRIL,2024                         | AWARENESS<br>PROGRAMM                      | NSS                                                                                                                | CHUNAV KA PARV DESH KA GARV                                                          | CAMPUS |