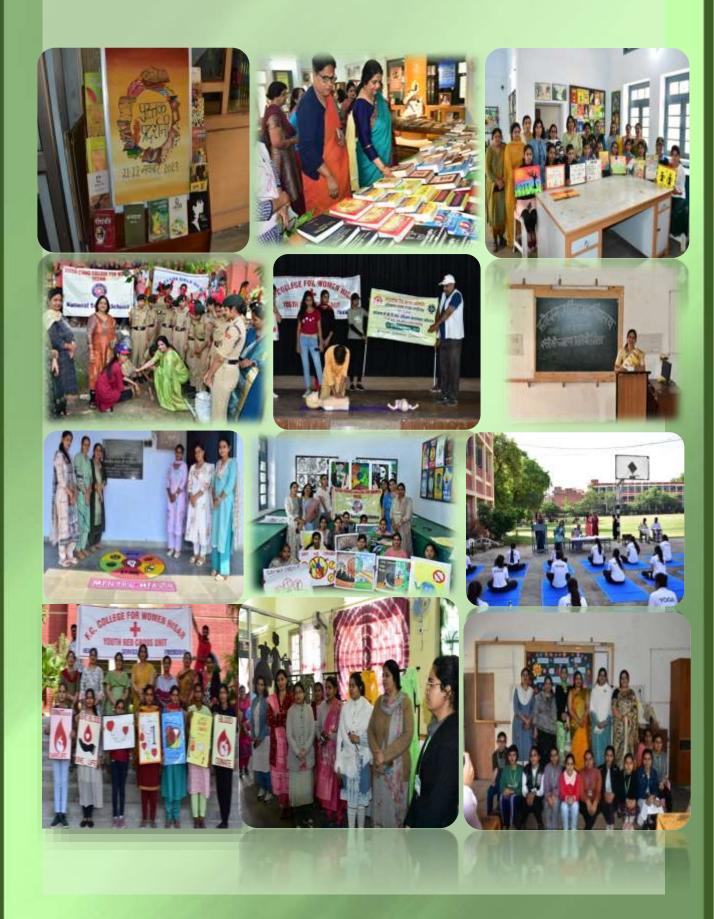

| MY SHUBH NIVESH                                                                      | CAMPUS |
| 5 APRIL,2024                         | COMPETITION                                | UNDER SVEEP<br>ACTIVITY<br>PROGRAMME                                                                               | DEBATE,SLOGAN WRITING,RANGOLI<br>MAKING,SPEECH,POSTER<br>MAKING,PAINTING COMPETITION | CAMPUS |
| 15APRIL,2024                         | AWARENESS<br>PROGRAMM                      | NSS                                                                                                                | CHUNAV KA PARV DESH KA GARV                                                          | CAMPUS |



### **PHOTO GALLERY**























### **MEDIA GALLERY**



पाठकपक्ष न्यूज हिसार, 22 जुलाई ः ज्यानीय फतेहचन्द महिला महाविद्यालय, हिसार में गत दिवस एन.एस.एस. इकाई एवं ईको क्लब के सौजन्य से महाविद्यालय में पौधारोपण किया गया। इस अवसर पर प्रबन्धकजी समिति के प्रधान श्री रामकुमार रावलवासिया एवं समिति के सदस्यगण, प्राचार्या हॉ. अवीवा सन्द्रांशन में राष प्रस करत

सेविकाओं के साथ मिलक महाविद्यालय प्रांगण में लगभग 40 औषधीय एवं फूलदार पौधों का रोपण किया। एन.एस.एस. प्रभारी डॉ पाक्सी आयाँ एवं श्रीमती अल्पना गुप्ता ने बताया कि इस सज में एन.एस.एस. इकाईयों द्वारा वरिष्ठ प्राध्यापिका डॉ मीनाक्षी महाजन के निर्देशन में लगभग 200 पौधे लगाने का लक्ष्य रखा गवा है।

देनिक पाठकपदा, frunt, ujacant, 11 anreat, 2025 महिला महाविद्यालय में फतहचन्द प्रशिक्षण का आयोजन सी.पी.आर.



पाएउकपांत ज्यूज हिसार, ३१ वासस्य : स्थानीय फिल्लाय् स