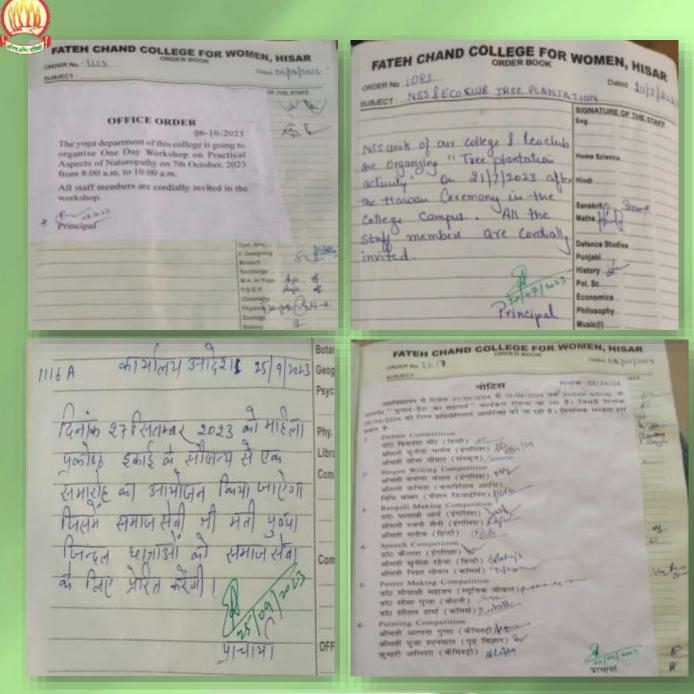

## **ACTIVITIES**

| DATE                                 | EVENT                                                     | CELL/DEPT.                                                               | SUBJECT                                                       | VENUE                 |
|--------------------------------------|-----------------------------------------------------------|--------------------------------------------------------------------------|---------------------------------------------------------------|-----------------------|
| 21 JULY, 2023                        | TREE PLANTATION                                           | ECO CLUB , NSS                                                           | TREE PLANTATION                                               | CAMPUS                |
| 11AUGUST,2023                        | LECTURE                                                   | RED CROSS UNIT                                                           | CPR TRAINING                                                  | CAMPUS                |
| 19 SEPTEMBER,<br>2023                | EDUCATIONAL<br>TRIP                                       | DEPT. OF<br>PSYCHOLOGY                                                   | MENTAL DISORDER AND THEIR<br>TREATMENT                        | PRIVARTAN<br>HOSPITAL |
| 20 SEPTEMBER,<br>2023                | COMPETITION                                               | SCIENCE<br>DEPARTMENT                                                    | ESSAY WRITING COMPETITION                                     | CAMPUS                |
| 21 SEPTEMBER,<br>2023                | NUKKAD NATAK                                              | ANTI DRUG CELL<br>& RED CROSS<br>UNIT                                    | NASHA MUKAT BHARAT ABHIYAN                                    | CAMPUS                |
| 27 SEPTEMBER<br>2023                 | LECTURE                                                   | WOMEN CELL                                                               | SOCIAL SERVICE                                                | CAMPUS                |
| 1 OCTOBER,<br>2023                   | BLOOD<br>DONATION<br>DAY                                  | YOUTH RED CROSS                                                          | POSTER MAKING COMPETITION                                     | CAMPUS                |
| 7 OCTOBER,<br>2023                   | ONE DAY<br>WORKSHOP                                       | YOGA<br>DEPARTMENT                                                       | PRACTICAL ASPECTS OF NATUROPATHY                              | CAMPUS                |
| 12 OCTOBER,<br>2023                  | COMPETITION                                               | SCIENCE<br>DEPARTMENT                                                    | SCIENCE QUIZ COMPITION                                        | CAMPUS                |
| 20<br>OCTOBER,2023                   | COMPETITION                                               | PSYCHOLOGY DEPT.                                                         | POSTER MAKING, SLOGAN WRITING<br>COMPETITION ON MENTAL HEALTH | CAMPUS                |
| 24 OCTOBER TO<br>28 OCTOBER,<br>2023 | FIVE DAY TOUR                                             | EDUCATIONAL TRIP                                                         | VISIT KURUKSHETRA TO MUSSORIE                                 | CAMPUS                |
| 25 OCTOBER TO<br>27 OCTOBER,<br>2023 | THREE DAY<br>WORKSHOP ON<br>KARVA CHOUTH<br>AND DEEPAWALI | HOME SCIENCE,<br>COMMERCIAL ARTS<br>& FASHION<br>DESIGNING<br>DEPARTMENT | EXHIBITION CUM SALE                                           | CAMPUS                |
| 21-22<br>NOVEMBER,<br>2023           | EXHIBITION                                                | LIBRARY                                                                  | BOOK EXHIBITION                                               | CAMPUS                |
| 24 NOVEMBER,<br>2023                 | BLOOD DONATION<br>CAMP                                    | RED CROSS UNIT (RED<br>RIBBON CLUB, NCC,<br>NSS & WOMEN CELL)            | BLOOD DONATION CAMP                                           | CAMPUS                |
| 25 NOVEMBER,<br>2023                 | COMPETITION                                               | POLTICAL SCIENCE<br>DEPARTMENT                                           | SPEECH COMPETITION                                            | CAMPUS                |

| DATE                                 | EVENT                                      | CELL/DEPT.                                                                                                         | SUBJECT                                                                              | VENUE  |
|--------------------------------------|--------------------------------------------|--------------------------------------------------------------------------------------------------------------------|--------------------------------------------------------------------------------------|--------|
| 29 NOVEMBER,<br>2023                 | COMPETITION                                | ROAD SAFETY<br>CLUB AND<br>RED CROSS<br>UNIT                                                                       | POSTER MAKING, SLOGAN WRITING<br>COMPETITION                                         | CAMPUS |
| 31 JANUARY,<br>2024                  | ZONAL LEVEL<br>SCIENCE QUIZ<br>COMPETITION | SCIENCE<br>DEPARTMENT,<br>SPONSERED BY<br>THE HARYANA<br>STATE COUNCIL<br>FOR SCIENCE<br>&TECHNOLOGY,<br>PANCHKULA | QUIZ COMPETITION                                                                     | CAMPUS |
| 10 FEBRUARY,<br>2024                 | COMMUNICATION                              | NSS                                                                                                                | YUVA SAMVAD                                                                          | CAMPUS |
| 21 FEBRUARY,<br>2024                 | LECTURE                                    | WOMEN CELL                                                                                                         | DR. ANUP GOYAL (SKIN SPECIALIST)                                                     | CAMPUS |
| 28 FEBRUARY,<br>2024                 | SKILL- ORIENTED<br>PROGRAMME               | COMMERCE<br>DEPARTMENT, NSE<br>ACADEMY LTD.                                                                        | AN INTRODUCTION TO THE WORLD OF<br>INVESTMENT- AN INVESTOR AWARENESS<br>INITIATIVE   | CAMPUS |
| 4 MARCH, 2024                        | WORKSHOP                                   | CAREER GUIDANCE AND<br>PLACEMENT CELL                                                                              | JOB FAIR                                                                             | CAMPUS |
| 5 MARCH, 2024                        | COMPETITION                                | COMPUTER SCIENCE<br>DEPARTMENT                                                                                     | QUIZ COMPETITION                                                                     | CAMPUS |
| 6 MARCH, 2024                        | LECTURE                                    | POLITICAL SCIENCE,<br>SOCIOLOGY<br>DEPARTMENT<br>& WOMEN<br>CELL                                                   | WOMEN EMPOWERMENT                                                                    | CAMPUS |
| 7 MARCH, 2024                        | COMPETITION                                | GEOGRAPHY<br>DEPARTMENT                                                                                            | QUIZ COMPETITION                                                                     | CAMPUS |
| 13<br>MARCH,2024                     | LIVE STREAMING<br>PROGRAMME                | DHE HARYANA-<br>YOUTUBE CHANNEL,<br>HON'BLE PRIME<br>MINISTER(@NARENDER<br>MODI)                                   | INDIA SEMICONDUCTOR MISSION                                                          | CAMPUS |
| 19 MARCH<br>2024 to 21<br>MARCH 2024 | ONLINE<br>WORKSHOP(ZOOM<br>APP)            | DEPTT. OF<br>COMMERCE                                                                                              | LEVERAGE THE OPPORTUNITY                                                             | CAMPUS |
| 21MARCH,2024                         | LECTURE                                    | CAREER GUIDANCE &<br>PLACEMENT CELL                                                                                | MY SHUBH NIVESH                                                                      | CAMPUS |
| 5 APRIL,2024                         | COMPETITION                                | UNDER SVEEP<br>ACTIVITY<br>PROGRAMME                                                                               | DEBATE,SLOGAN WRITING,RANGOLI<br>MAKING,SPEECH,POSTER<br>MAKING,PAINTING COMPETITION | CAMPUS |
| 15APRIL,2024                         | AWARENESS<br>PROGRAMM                      | NSS                                                                                                                | CHUNAV KA PARV DESH KA GARV                                                          | CAMPUS |