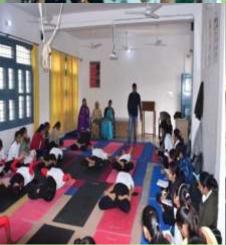

| MY SHUBH NIVESH                                                                      | CAMPUS |
| 5 APRIL,2024                         | COMPETITION                                | UNDER SVEEP<br>ACTIVITY<br>PROGRAMME                                                                               | DEBATE,SLOGAN WRITING,RANGOLI<br>MAKING,SPEECH,POSTER<br>MAKING,PAINTING COMPETITION | CAMPUS |
| 15APRIL,2024                         | AWARENESS<br>PROGRAMM                      | NSS                                                                                                                | CHUNAV KA PARV DESH KA GARV                                                          | CAMPUS |



### **PHOTO GALLERY**























### **MEDIA GALLERY**



पाठकपक्ष न्यूज हिसार, 22 जुलाई ः ज्यानीय फतेहचन्द महिला महाविद्यालय, हिसार में गत दिवस एन.एस.एस. इकाई एवं ईको क्लब के सौजन्य से महाविद्यालय में पौधारोपण किया गया। इस अवसर पर प्रबन्धकजी समिति के प्रधान श्री रामकुमार रावलवासिया एवं समिति के सदस्यगण, प्राचार्या हॉ. अवीवा सन्द्रांशन में राष प्रस करत

सेविकाओं के साथ मिलक महाविद्यालय प्रांगण में लगभग 40 औषधीय एवं फूलदार पौधों का रोपण किया। एन.एस.एस. प्रभारी डॉ पाक्सी आयाँ एवं श्रीमती अल्पना गुप्ता ने बताया कि इस सज में एन.एस.एस. इकाईयों द्वारा वरिष्ठ प्राध्यापिका डॉ मीनाक्षी महाजन के निर्देशन में लगभग 200 पौधे लगाने का लक्ष्य रखा गवा है।

देनिक पाठकपदा, frunt, ujacant, 11 anreat, 2025 महिला महाविद्यालय में फतहचन्द प्रशिक्षण का आयोजन सी.पी.आर.



पाएउकपांत ज्यूज हिसार, ३१ वासस्य : स्थानीय फिल्लाय् संक्रिया