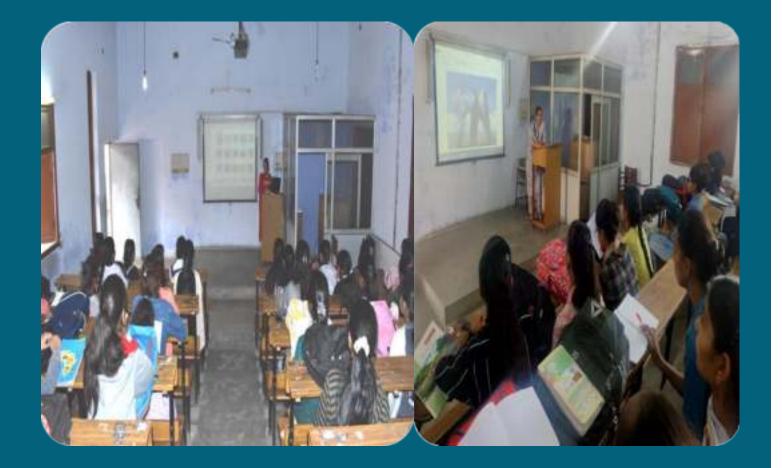

## **Teachers use ICT enabled tools for effective teaching-learning process.**

- College follows ICT enabled teaching in addition to the traditional classroom education. Seminar halls and labs are ICT enabled with projectors installed and the campus is enabled with high speed wifi connection. Due to lockdown, teaching was fully conducted in an online mode. The faculty used various ICT enabled tools to enhance the quality of teaching-learning like:
- □ The faculty members used Google meet or Zoom to conduct tests and for lecture delivery. Also used many interactive methods for effective teaching such as PPT, Use of online resources from you tube links, virtual labs etc.
- □ WhatsApp group used as platforms to communicate, make announcements, address queries, and share information.
- □ To teach problem solving subjects in an online mode, faculty have used various online tools like- Jam board in Google meet, etc.
- Other important activities such as Project presentation, Debates, Group discussions, Mentoring, also conducted online through Google meet or Zoom platforms for quality teaching learning process.
- All the departments conduct webinars, workshops and guest lectures on the new developments in the core subjects for effective teaching and learning by Industry experts on Zoom platforms .

ICT enable tools used by various departments for effective Teaching – Learning Process

- ✓ AUDITORIUM
- ✓ EDUSAT
- ✓ SEMINAR HALL( SMART ROOM)
- ✓ MATHEMATICS DEPARTMENT
- ✓ ENGLISH DEPARTMENT
- ✓ PHILOSOPHY DEPARTMENT
- ✓ HINDI DEPARTMENT
- ✓ SCIENCE DEPARTMENT
- ✓ GEOGRAPHY DEPARTMENT
- ✓ YOGA DEPARTMENT
- ✓ COMPUTER SCIENCE DEPARTMENTS
- ✓ DEFENCE STUDIES DEPARTMENT
- ✓ COMMERCE DEPARTMENT
- ✓ PSYCHOLOGY DEPARTMENT
- ✓ COLLEGE LIBRARY