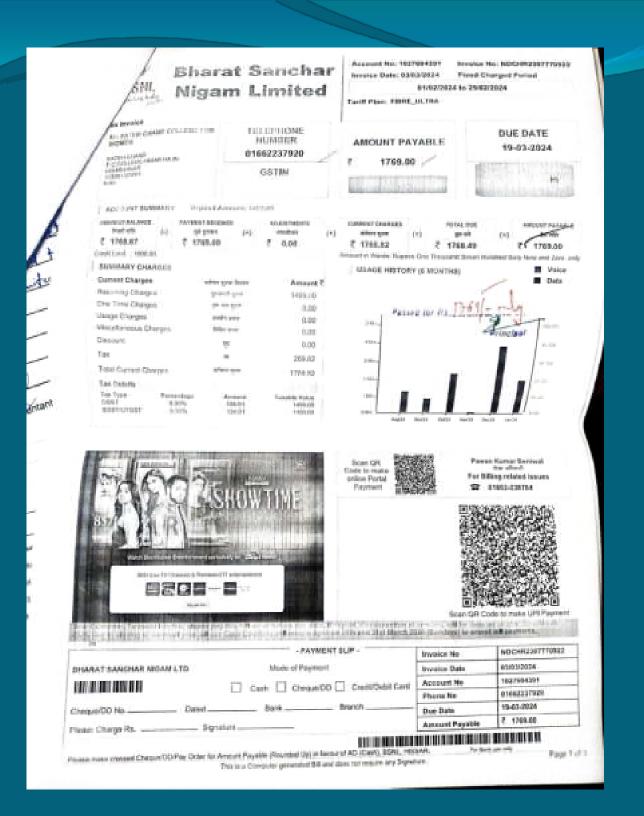

#### Bharat Sanchar Nigam Limited

( A Govt. of India Enterprise )

Receipt for Payment of Bills/Domand notes. This Receipt is generated from BSNL Portal.

| Receipt No        | 882403185214592       |
|-------------------|-----------------------|
| Transaction ID    | FCDR1803247978812     |
| Transaction Date  | 18-03-2024 12:21:21 🦯 |
| Amount            | Rs. 1769.00/-         |
| Phone No          | 1662237920 🦯          |
| Account No        | 1027604391            |
| Bank Reference No | 6152328298            |
| Involce No        | NDCHR2307770922       |