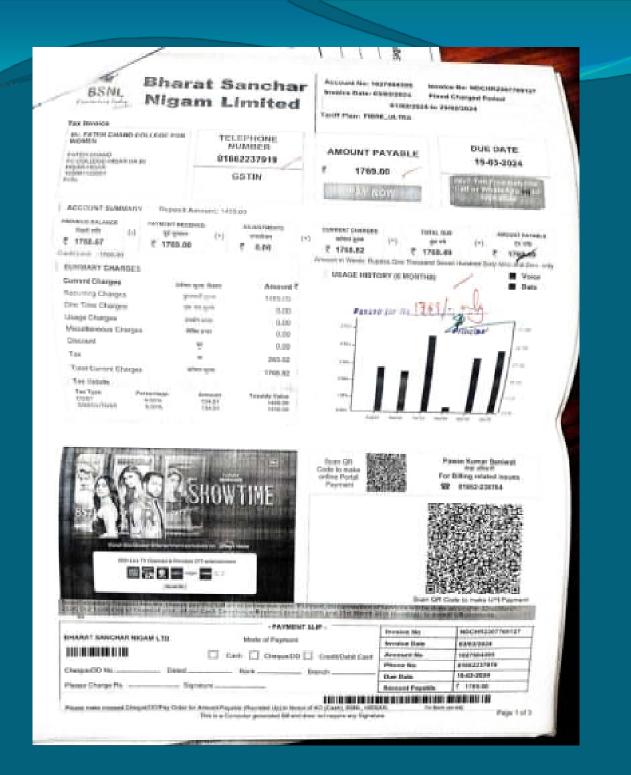

#### Bharat Sanchar Nigam Limited

( A Govt. of India Enterprise )

Receipt for Payment of Bits/Demand notes. This Receipt is generated from BSNL Portal.

| Receipt No        | 682403185211129     |
|-------------------|---------------------|
| Transaction ID    | FCDR1803247978156   |
| Transaction Date  | 18-03-2024 12:11:36 |
| Amount            | Rs. 1769.00/-       |
| Phone Na          | 1662237919          |
| Account No        | 1027604395          |
| Bank Reference No | 5152325976          |
| Invoice No        | NDCHR2307769127     |