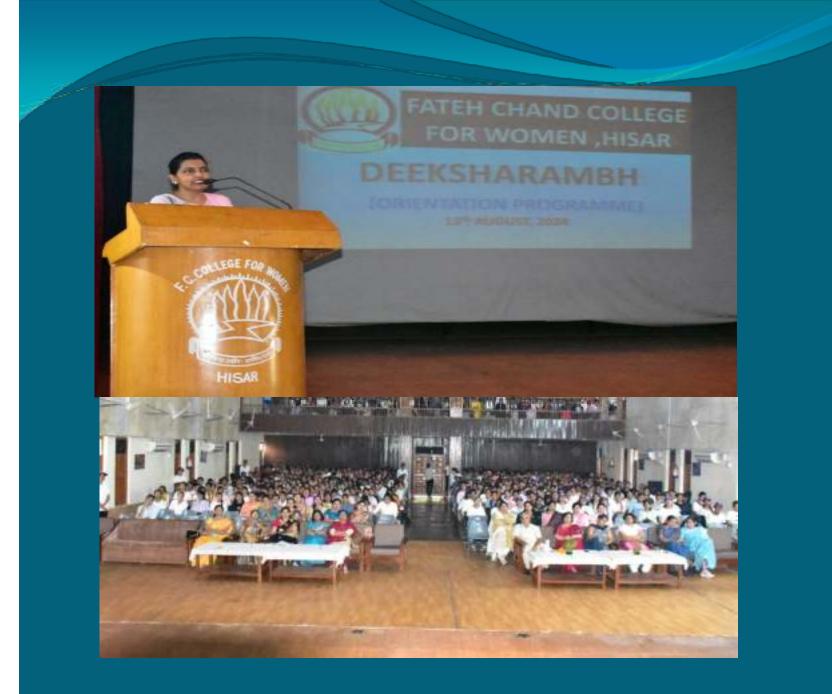

## **Teachers use ICT enabled tools for effective teaching-learning process.**

- College follows ICT enabled teaching in addition to the traditional classroom education. Seminar halls and labs are ICT enabled with projectors installed and the campus is enabled with high speed wifi connection. Due to lockdown, teaching was fully conducted in an online mode. The faculty used various ICT enabled tools to enhance the quality of teaching-learning like:
- □ The faculty members used Google meet or Zoom to conduct tests and for lecture delivery. Also used many interactive methods for effective teaching such as PPT, Use of online resources from you tube links, virtual labs etc.
- □ WhatsApp group used as platforms to communicate, make announcements, address queries, and share information.
- □ To teach problem solving subjects in an online mode, faculty have used various online tools like- Jam board in Google meet, etc.
- Other important activities such as Project presentation, Debates, Group discussions, Mentoring, also conducted online through Google meet or Zoom platforms for quality teaching learning process.
- All the departments conduct webinars, workshops and guest lectures on the new developments in the core subjects for effective teaching and learning by Industry experts on Zoom platforms .