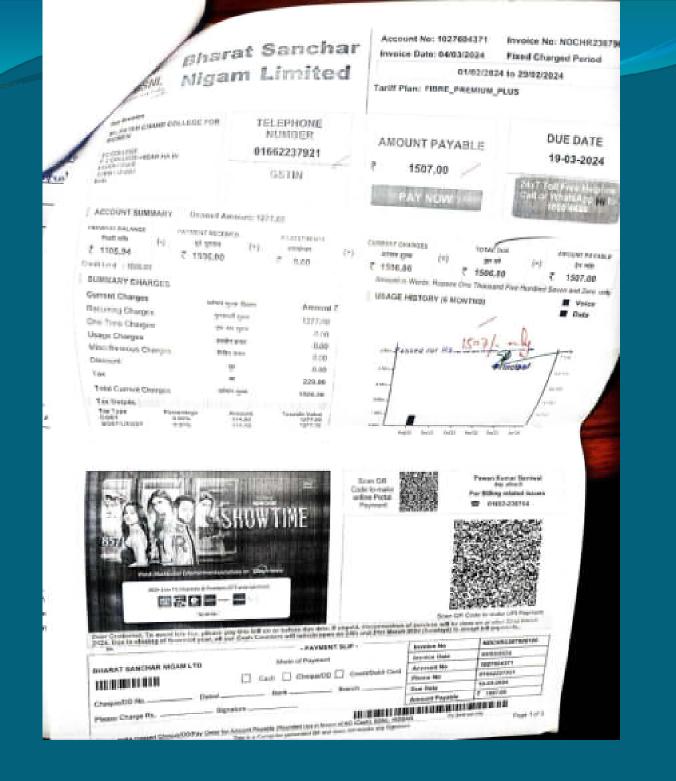

#### Bharat Sanchar Nigam Limited

( A Govt. of India Enterprise )

Receipt for Payment of Bilts/Demand notes. This Receipt is generated from BSNL Portal.

| Receipt No        | 882403185211996     |
|-------------------|---------------------|
| Transaction ID    | FCDR1803247978341   |
| Transaction Date  | 18-03-2024 12:14:08 |
| Amount            | Rs. 1507.004        |
| Phone No          | 1662237921          |
| Account No        | 1027604371          |
| Bank Reference No | 5152326554          |
| Invoice No        | NDCHR2307906106     |
|                   |                     |