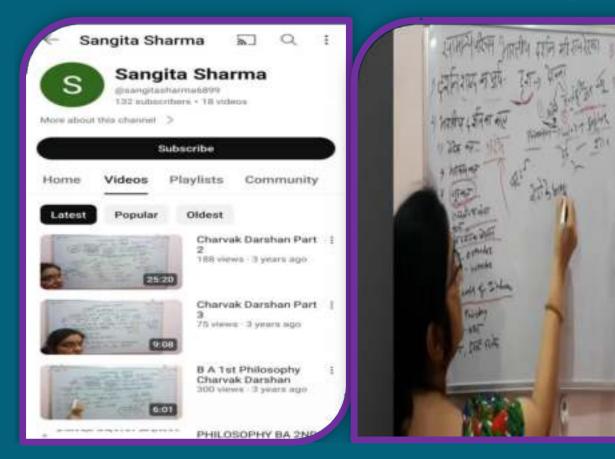

### PHILOSOPHY DEPARTMENT

https://youtu.be/vleQh6wjZcs?si=wBxeXHUItYtZ9-OD https://youtu.be/7nC-ub3-gbM?si=KQ2YBjW2vbHyMD2F https://youtu.be/uBVzyFSGq6o?si=dqGBp2upJigfFCuv