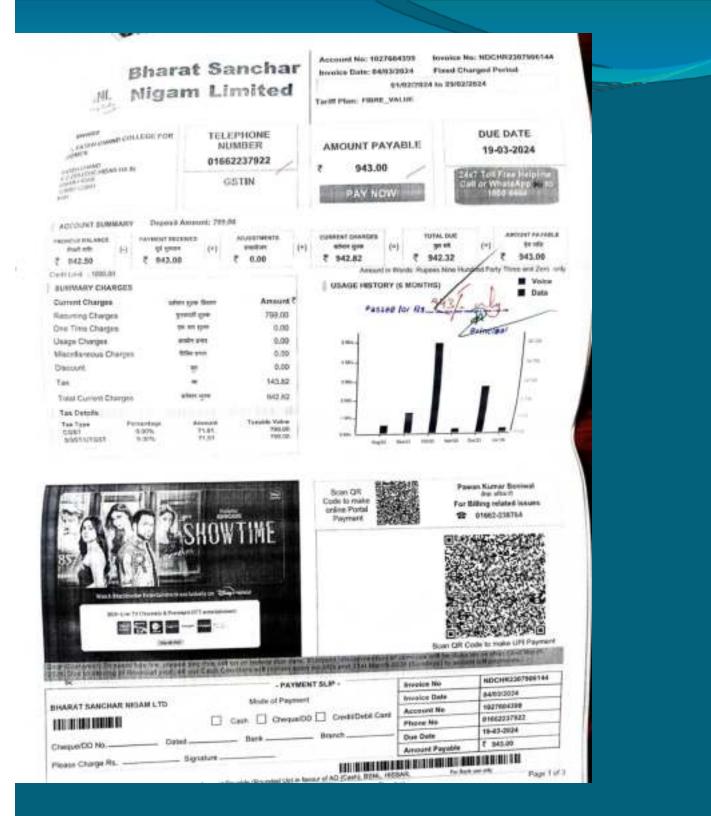

success! Your payment of Rs. 943.00/- is successful.

#### **Receipt Details**

#### Bharat Sanchar Nigam Limited

( A Govt. of India Enterprise )

Receipt for Payment of Bills/Demand notes. This Receipt is generated from BSNL Portal.

| Receipt No        | 00010010                                                   |
|-------------------|------------------------------------------------------------|
| -                 | 882403185213564                                            |
| Transaction ID    | FCDR1803247978549                                          |
| Transaction Date  |                                                            |
| Amount            | 18-03-2024 12:17:15                                        |
|                   | Rs. 943.00/-                                               |
| Phone No          | 1662237922                                                 |
| Account No        | 1027604399                                                 |
| Bank Reference No | 5152327661                                                 |
| Invoice No        | NDCHR2307906144                                            |
|                   | CLAWARE CONTRACTOR AND |