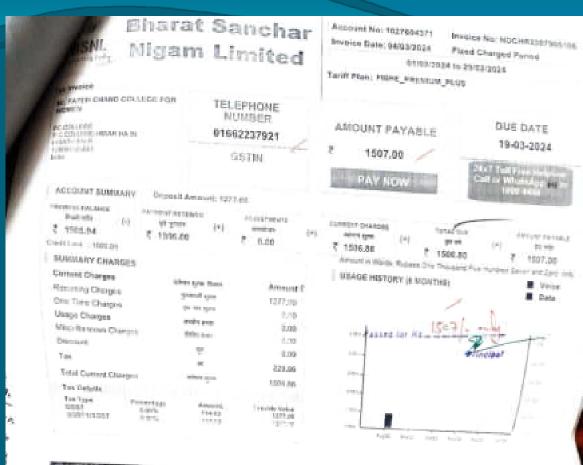

#### Bharat Sanchar Nigam Limited

( A Govt. of India Enterprise )

Receipt for Payment of Bilts/Demand notes. This Receipt is generated from BSNL Portal.

| Receipt No        | 882403185211996     |
|-------------------|---------------------|
| Transaction ID    | FCDR1803247978341   |
| Transaction Date  | 18-03-2024 12:14:08 |
| Amount            | Rs. 1507.004        |
| Phone No          | 1662237921          |
| Account No        | 1027604371          |
| Bank Reference No | 5152326554          |
| Invoice No        | NDCHR2307906106     |
|                   |                     |