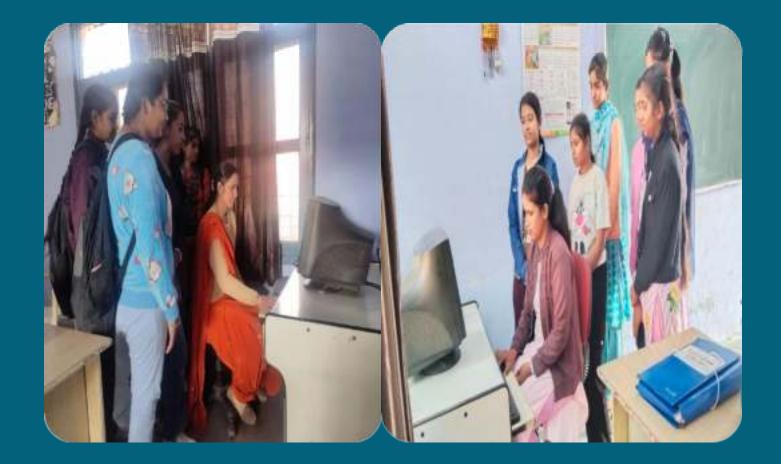

### COMPUTER SCIENCE DEPARTMENT (COMPUTER ASSISTED TEACHING)

DEFENCE STUDIES DEPARTMENT (Extension Lecture)