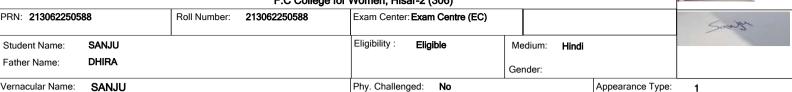

F.C College for Women, Hisar-2 (306)

|                                             |              |              |                               |           |       | 1                |       |
|---------------------------------------------|--------------|--------------|-------------------------------|-----------|-------|------------------|-------|
| PRN: <b>213062250360</b>                    | Roll Number: | 213062250360 | Exam Center: Exam Centre (EC) |           |       |                  | wordy |
| Student Name: MANJU Father Name: SATBIR SIN | ICH          |              | Eligibility: Eligible         | Medium: H | lindi |                  |       |
| Father Name: SATBIR SIN                     | М            |              |                               | Gender:   |       |                  |       |
| Vernacular Name: MANJU                      |              |              | Phy. Challenged: No           |           | /     | Appearance Type: | 1     |
| ·                                           |              |              |                               |           |       |                  |       |