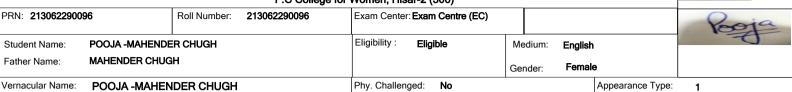

F.C College for Women, Hisar-2 (306)

| PRN: <b>2130622900</b>                    | 81           | Roll Number: | 213062290081 | Exam Center:    | Exam Centre (EC) |   |  |                  | Diksha |  |
|-------------------------------------------|--------------|--------------|--------------|-----------------|------------------|---|--|------------------|--------|--|
| Student Name: DIKSHA MEHRA-RAVINDER KUMAR |              | Eligibility: | Eligible     | Medium: English |                  | ı |  |                  |        |  |
| Father Name: RAVINDER KUMAR               |              |              |              | Gender:         | Femal            | е |  |                  |        |  |
| Vernacular Name:                          | DIKSHA MEHRA | -RAVINDER K  | UMAR         | Phy. Challend   | ned: <b>No</b>   | • |  | Appearance Type: | 1      |  |