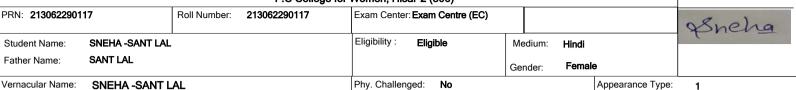

### F.C College for Women, Hisar-2 (306)

| PRN: <b>2130622900</b> | 18              | Roll Number: | 213062290018 | Exam Center: <b>Exar</b> | n Centre (EC) |         |       |                  | Daerti |  |
|------------------------|-----------------|--------------|--------------|--------------------------|---------------|---------|-------|------------------|--------|--|
| Student Name:          | AARTI -MAKHAN L | OHAR         |              | Eligibility: Elig        | ible          | Medium: | Hindi |                  |        |  |
| Father Name:           | MAKHAN LOHAR    |              |              |                          |               | Gender: | Femal | е                |        |  |
| Vernacular Name:       | AARTI -MAKHAN   | LOHAR        |              | Phy. Challenged:         | No            |         |       | Appearance Type: | 1      |  |